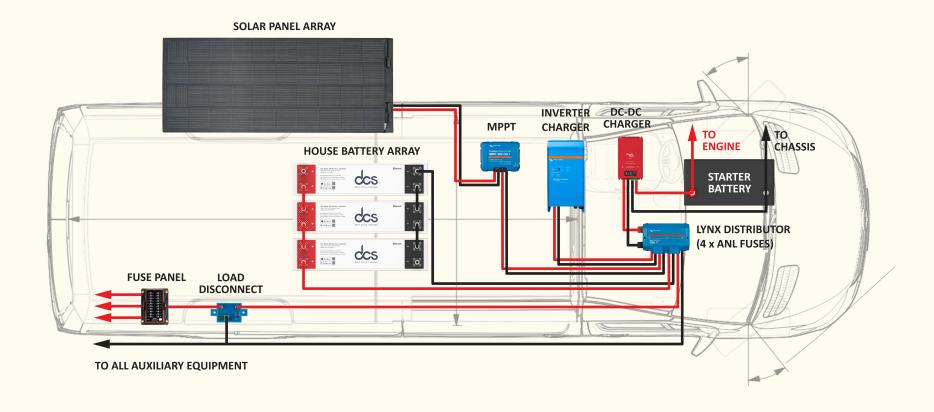

## WIRING DIAGRAM - VAN (HOUSE BATTERY ARRAY)

**SAFETY DISCLAIMER** This document is intended for informational purposes only. It is not a substitute for having a trained, professional electrical installer work on your power system. If you have any doubts about performing do-it-yourself electrical work we highly recommend you hire a professional. Deep Cycle Systems is not responsible for the use and results of this information by any party, especially those lacking sufficient skill or knowledge to perform these steps safely and any hazard created is the sole responsibility of the user.