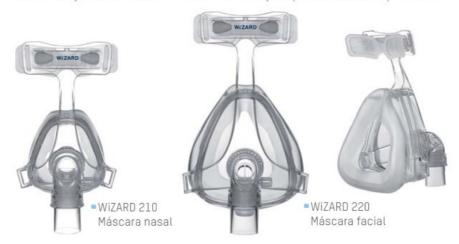

## Mejor Máscara, Mejor Experiencia

El simple pero efectivo diseño del WiZARD 2108220 brinda a los usuarios una fácil y buena noche de sueño. Su alta calidad de silicona en las almohadillas y la almohadilla de la frente ofrece una sensación de suavidad. Para ajustar un amplio rango de contornos faciales, el WiZARD 210 esta disponible en cuatro cómodas tallas: XS,S,M y L. El WiZARD 220 tiene seis tallas: S,SW,M,MW,L, LW [el tipo W para los tabiques nasales mas anchos]. Las características del WiZARD 210 8220 son diseños ligeros y contorneados que aseguran gran comodidad y un excelente ajuste, ofreciendo a los usuarios una mejor experiencia en la terapia de sueño.

## Información Para Ordenar (Sólo para Norte América)

| Nro de órden Descripción                            |                                                                                                                                                                                                             | Nro de órden Descripción                            |                                                                                                                                                                                                                   | Accesorios                                          |                                                                                                                                                                                                                       |
|-----------------------------------------------------|-------------------------------------------------------------------------------------------------------------------------------------------------------------------------------------------------------------|-----------------------------------------------------|-------------------------------------------------------------------------------------------------------------------------------------------------------------------------------------------------------------------|-----------------------------------------------------|-----------------------------------------------------------------------------------------------------------------------------------------------------------------------------------------------------------------------|
| SM01008<br>SM01009<br>SM01010<br>SM01011<br>SM02010 | WIZARD 210 Máscara Nasal Con Arnés, L<br>WIZARD 210 Máscara Nasal Con Arnés, M<br>WIZARD 210 Máscara Nasal Con Arnés, X<br>WIZARD 210 Máscara Nasal Con Arnés, XS<br>WIZARD 220 Máscara Facial con Arnés, L | SM02011<br>SM02012<br>SM02016<br>SM02017<br>SM02018 | WiZARD 220 Máscara Facial con Arnés, M<br>WiZARD 220 Máscara Facial con Arnés, S<br>WiZARD 220 Máscara Facial con Arnés, LW<br>WiZARD 220 Máscara Facial con Arnés, MW<br>WiZARD 220 Máscara Facial con Arnés, SW | SM00001<br>SM00002<br>SM00003<br>SM00030<br>SM00004 | WIZARD 210 Máscara Nasal Almohadilla, L<br>WIZARD 210 Máscara Nasal Almohadilla, M<br>WIZARD 210 Máscara Nasal Almohadilla, S<br>WIZARD 210 Máscara Nasal Almohadilla, XS<br>WIZARD 220 Máscara Facial Almohadilla, L |
|                                                     |                                                                                                                                                                                                             |                                                     |                                                                                                                                                                                                                   |                                                     |                                                                                                                                                                                                                       |
| Accesorios                                          |                                                                                                                                                                                                             | Accesorios                                          | 3                                                                                                                                                                                                                 | Accesorio                                           | s                                                                                                                                                                                                                     |