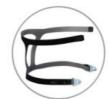

## Mejor Máscara, Mejor Experiencia

El simple pero efectivo diseño del WiZARD 2108220 brinda a los usuarios una fácil y buena noche de sueño. Su alta calidad de silicona en las almohadillas y la almohadilla de la frente ofrece una sensación de suavidad. Para ajustar un amplio rango de contornos faciales, el WiZARD 210 esta disponible en cuatro cómodas tallas: XS,S,M y L. El WiZARD 220 tiene seis tallas: S,SW,M,MW,L, LW [el tipo W para los tabiques nasales mas anchos]. Las características del WiZARD 210 8220 son diseños ligeros y contorneados que aseguran gran comodidad y un excelente ajuste, ofreciendo a los usuarios una mejor experiencia en la terapia de sueño.

3 puntos de fijación palpables para un fácil desprendimiento/ conección de la almohadilla de la máscara.

Puerto de presión u oxigenación con conección a la tapa de seguridad para la medida de presión o suplementos necesarios de óxigeno.

El número del modelo y la talla esta impreso en el marco y la almohadilla, para una fácil identificación y reemplazo.

360 grados doble codo giratorio para la libertad de movimientos mientras esta durmiendo.

Almohadilla de la frente con tecnología de distribución de presión para una excelente comodidad.

Gancho del arnés para el manejo con una mano, para un ajuste simple y retiro de la máscara.

Guia de aire y canales de ventilación para un efectivo lavado de CO2 y flujo de aire tranquilo.

Arnés para una cómoda transpiración de la piel.

Desenganche rápido del tubo, para conecciones convenientes y deconecciones del aired del tubo de aire.

Conección suave del tubo con mejor flexibilidad para el movimiento libre durante el sueño