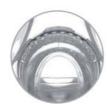

## Mejor Máscara, Mejor Experiencia

El simple pero efectivo diseño del WiZARD 2108220 brinda a los usuarios una fácil y buena noche de sueño. Su alta calidad de silicona en las almohadillas y la almohadilla de la frente ofrece una sensación de suavidad. Para ajustar un amplio rango de contornos faciales, el WiZARD 210 esta disponible en cuatro cómodas tallas: XS,S,M y L. El WiZARD 220 tiene seis tallas: S,SW,M,MW,L, LW [el tipo W para los tabiques nasales mas anchos]. Las características del WiZARD 210 8220 son diseños ligeros y contorneados que aseguran gran comodidad y un excelente ajuste, ofreciendo a los usuarios una mejor experiencia en la terapia de sueño.

3 puntos de fijación palpables para un fácil desprendimiento/ conección de la almohadilla de la máscara.

Puerto de presión u oxigenación con conección a la tapa de seguridad para la medida de presión o suplementos necesarios de óxigeno.

El número del modelo y la talla esta impreso en el marco y la almohadilla, para una fácil identificación y reemplazo.

360 grados doble codo giratorio para la libertad de movimientos mientras esta durmiendo.

Almohadilla de la frente con tecnología de distribución de presión para una excelente comodidad.

Gancho del arnés para el manejo con una mano, para un ajuste simple y retiro de la máscara.

Guia de aire y canales de ventilación para un efectivo lavado de CO2 y flujo de aire tranquilo.