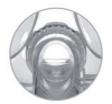

## Mejor Máscara, Mejor Experiencia

El simple pero efectivo diseño del WiZARD 2108220 brinda a los usuarios una fácil y buena noche de sueño. Su alta calidad de silicona en las almohadillas y la almohadilla de la frente ofrece una sensación de suavidad. Para ajustar un amplio rango de contornos faciales, el WiZARD 210 esta disponible en cuatro cómodas tallas: XS,S,M y L. El WiZARD 220 tiene seis tallas: S,SW,M,MW,L, LW [el tipo W para los tabiques nasales mas anchos]. Las características del WiZARD 210 8220 son diseños ligeros y contorneados que aseguran gran comodidad y un excelente ajuste, ofreciendo a los usuarios una mejor experiencia en la terapia de sueño.

3 puntos de fijación palpables para un fácil desprendimiento/ conección de la almohadilla de la máscara.

Puerto de presión u oxigenación con conección a la tapa de seguridad para la medida de presión o suplementos necesarios de óxigeno.

El número del modelo y la talla esta impreso en el marco y la almohadilla, para una fácil identificación y reemplazo.

360 grados doble codo giratorio para la libertad de movimientos mientras esta durmiendo.

Almohadilla de la frente con tecnología de distribución de presión para una excelente comodidad.

Gancho del arnés para el manejo con una mano, para un ajuste simple y retiro de la máscara.

Guia de aire y canales de ventilación para un efectivo lavado de CO2 y flujo de aire tranquilo.