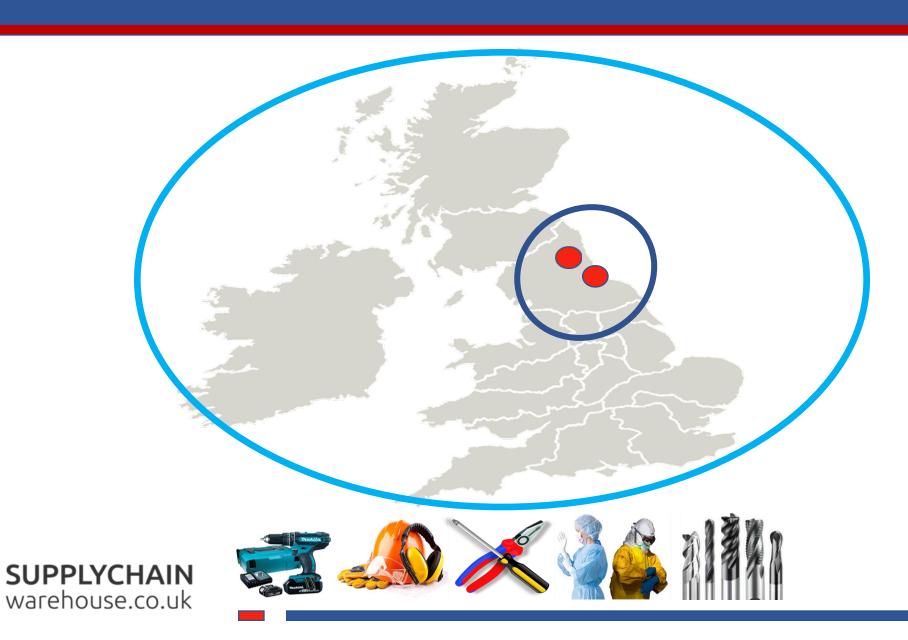

# Locations

#### **Overview**

- Founded in 1975 Supply Chain Warehouse has consistently grown over 40 years
- Operating out of Bishop Auckland and a new distribution hub based in Redcar.
- Supply Chain Warehouse have a wealth of experience in the industrial supply market in all sectors
- Part of the UK and Ireland's largest buying group in the industrial supply sector with a combined turnover £1.2bn!
- A team of experienced internal and external specialists with a wealth of knowledge and expertise in all industry sectors