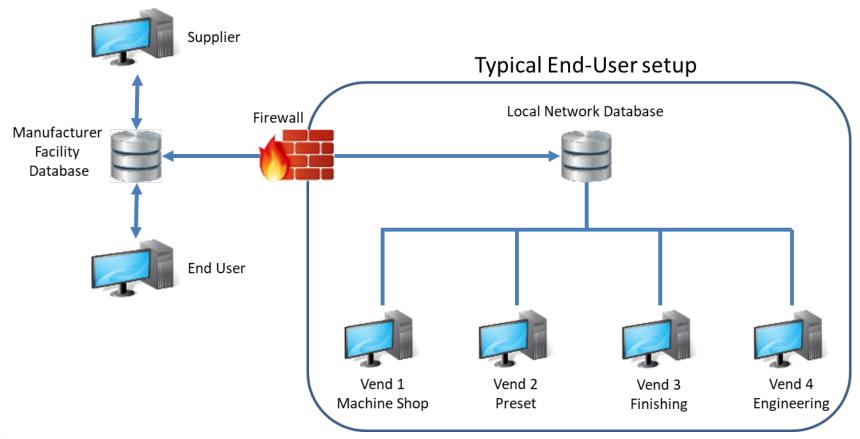

ces**

- ✓ VMI Solutions Vendor Managed Inventory
- ✓ Consolidation of supply base
- ✓ Corporate workwear division
- ✓ PPE Division
- ✓ E-commerce platform
- ✓ Technical product support specialists





































- Experienced project management team
- Reporting configuration bespoke to customers requirements
- Recommendations for products and inventory levels
- Includes the design, supply, installation and full training on all types of Vendor managed equipment.
- Software support and maintenance packages















Traceability

Reporting

**Productivity** 

Security

Accountability



















Spend

Usage

**Inventory** 

**Production Down Time** 

Walk & Wait

Risk

















#### Savings (%)







### **Database Consolidation & Cloud Service**







# **Corporate Workwear**

- ✓ Full embroidery capabilities
- ✓ Print services and design available
- ✓ Bespoke corporate logo services
- ✓ Man pack services available
- ✓ Vast range of garments supplied
- ✓ All industries catered for
- ✓ All industry sectors





#### **PPE Division**

- ✓ Suppliers of industry leading manufacturers
- ✓ Technical product support
- ✓ Site survey capabilities
- ✓ Cost saving initiatives
- ✓ Industry specific i.e. Rail, Offshore, Pharma etc
- ✓ Customer specific stock holding
- ✓ Bespoke promotions
- ✓ Tender Support
- ✓ Training









#### **E - Commerce**



- E-commerce Platform capabilities
- Quick electronic order processing
- Multi Site reporting
- Pre authorisation and multi level sign off
- Customisable
- Auto confirmation of orders
- Shoppin