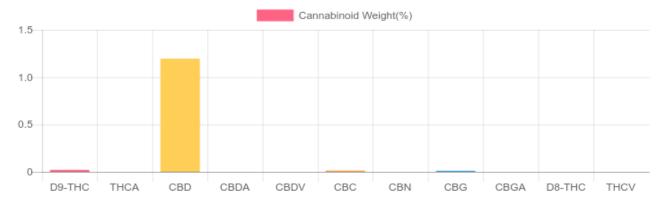

## **Cannabinoids Test**

HPLC-DAD GSL SOP 400

UPLOADED: 09/09/2021 10:23:09

| Cannabinoids       | LOQ    | weight(%) | mg/g   | mg/unit |
|--------------------|--------|-----------|--------|---------|
| D9-THC             | 10 PPM | 0.021%    | 0.214  | 5.980   |
| THCA               | 10 PPM | N/D       | N/D    | N/D     |
| CBD                | 10 PPM | 1.195%    | 11.951 | 333.955 |
| CBDA               | 20 PPM | N/D       | N/D    | N/D     |
| CBDV               | 20 PPM | N/D       | N/D    | N/D     |
| CBC                | 10 PPM | 0.013%    | 0.128  | 3.577   |
| CBN                | 10 PPM | N/D       | N/D    | N/D     |
| CBG                | 10 PPM | 0.011%    | 0.112  | 3.130   |
| CBGA               | 20 PPM | N/D       | N/D    | N/D     |
| D8-THC             | 10 PPM | N/D       | N/D    | N/D     |
| THCV               | 10 PPM | N/D       | N/D    | N/D     |
| TOTAL D9-THC       |        | 0.021%    | 0.021% | 6.0     |
| TOTAL CBD*         |        | 1.195%    | 11.951 | 334.0   |
| TOTAL CANNABINOIDS |        | 1.240%    | 12.405 | 346.6   |