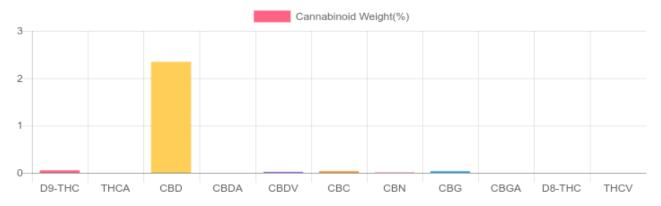

## Sample

0.052% D9-THC

2.344% Total CBD

728.1 mg Cannabinoids per unit

CBD per unit

1 unit = 29.57 ml per unit x density (0.945) x Cannabinoid concentration

## **Cannabinoids Test**

HPLC-DAD GSL SOP 400

UPLOADED: 09/09/2021 11:01:00

| Cannabinoids       | LOQ    | weight(%) | mg/g   | mg/unit |
|--------------------|--------|-----------|--------|---------|
| D9-THC             | 10 PPM | 0.052%    | 0.517  | 14.447  |
| THCA               | 10 PPM | N/D       | N/D    | N/D     |
| CBD                | 10 PPM | 2.344%    | 23.444 | 655.111 |
| CBDA               | 20 PPM | N/D       | N/D    | N/D     |
| CBDV               | 20 PPM | 0.021%    | 0.207  | 5.784   |
| CBC                | 10 PPM | 0.036%    | 0.364  | 10.171  |
| CBN                | 10 PPM | 0.008%    | 0.078  | 2.180   |
| CBG                | 10 PPM | 0.033%    | 0.334  | 9.333   |
| CBGA               | 20 PPM | N/D       | N/D    | N/D     |
| D8-THC             | 10 PPM | N/D       | N/D    | N/D     |
| THCV               | 10 PPM | N/D       | N/D    | N/D     |
| TOTAL D9-THC       |        | 0.052%    | 0.052% | 14.4    |
| TOTAL CBD*         |        | 2.344%    | 23.444 | 655.1   |
| TOTAL CANNABINOIDS |        | 2.606%    | 26.056 | 728.1   |

Reporting Limit 10 ppm
\*Total CBD = CBD + CBDA x 0.877
N/D - Not Detected, B/LOQ - Below Limit of Quantification

Green Scientific Labs info@greenscientificlabs.com 1-833 TEST CBD

Green Scientific Labs uses its best efforts to deliver high quality results and to verify that the data contained therein are based on sound scientific judgment and levels listed are guidelines only and all data was reported based on standard laboratory procedures and deviations. However Green Scientific Labs makes no warranties or claims to that effect and further shall not be liable for any damage or misrepresentation that may result from the use or misuse of the data contained herein in any way. Further, Green Scientific Labs makes no claims regarding representations of the analyzed sample to the larger batch from which it was taken. Data and information in this report are intended solely for the individual(s) for whom samples were submitted and as part of our strict confidentiality policy, Green Scientific Labs can only discuss results with the original client of record.