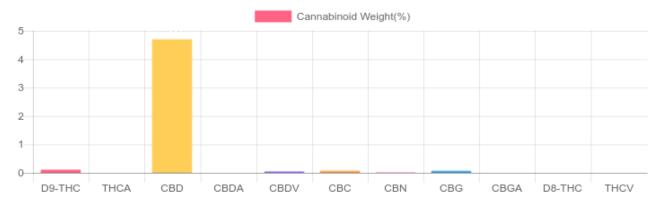

## Sample

0.110% D9-THC 4.699% Total CBD

1,470.8 mg Cannabinoids per unit

1,313.1 mg CBD per unit

1 unit = 29.57 ml per unit x density (0.945) x Cannabinoid concentration

## **Cannabinoids Test**

HPLC-DAD GSL SOP 400

UPLOADED: 09/09/2021 11:01:00

| Cannabinoids       | LOQ    | weight(%) | mg/g   | mg/unit   |
|--------------------|--------|-----------|--------|-----------|
| D9-THC             | 10 PPM | 0.110%    | 1.098  | 30.682    |
| THCA               | 10 PPM | N/D       | N/D    | N/D       |
| CBD                | 10 PPM | 4.699%    | 46.992 | 1,313.128 |
| CBDA               | 20 PPM | N/D       | N/D    | N/D       |
| CBDV               | 20 PPM | 0.048%    | 0.479  | 13.385    |
| CBC                | 10 PPM | 0.074%    | 0.740  | 20.678    |
| CBN                | 10 PPM | 0.013%    | 0.132  | 3.689     |
| CBG                | 10 PPM | 0.072%    | 0.717  | 20.036    |
| CBGA               | 20 PPM | N/D       | N/D    | N/D       |
| D8-THC             | 10 PPM | N/D       | N/D    | N/D       |
| THCV               | 10 PPM | N/D       | N/D    | N/D       |
| TOTAL D9-THC       |        | 0.110%    | 0.110% | 30.7      |
| TOTAL CBD*         |        | 4.699%    | 46.992 | 1,313.1   |
| TOTAL CANNABINOIDS |        | 5.264%    | 52.633 | 1,470.8   |

Reporting Limit 10 ppm
\*Total CBD = CBD + CBDA x 0.877
N/D - Not Detected, B/LOQ - Below Limit of Quantification

Ben Witten, MS, MT., Lab Director

Green Scientific Labs info@greenscientificlabs.com 1-833 TEST CBD