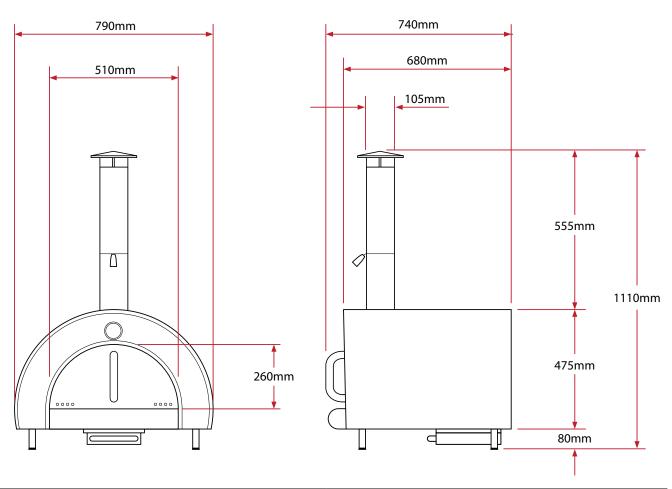

## Built-In Woodfired Pizza Oven

With Pizza Paddle, Copper Brush & UV Resistant Weather-Proof Cover

| Model                                 | PW01                               |
|---------------------------------------|------------------------------------|
| External Pizza Oven Cavity Material   | Black Orange Peel Coated Finish    |
| Pizza Oven Cavity Material (External) | 304 Grade Stainless Steel          |
| Pizza Oven Cavity Material (Internal) | 430 Grade Stainless Steel          |
| Chimney Material                      | 201 Grade Stainless Steel          |
| Cooking Surface                       | Ceramic Brick                      |
| Heating Time                          | 30-45 Minutes                      |
| Product Dimensions (Without Chimney)  | (W) 790mm x (D) 649mm x (H) 555mm  |
| Product Dimensions (With Chimney)     | (W) 790mm x (D) 649mm x (H) 1110mm |
| Product Dimensions (With Chimney)     | (W) 790mm x (D) 649mm x (H) 1110mm |
| Gross Weight                          | 67kg                               |