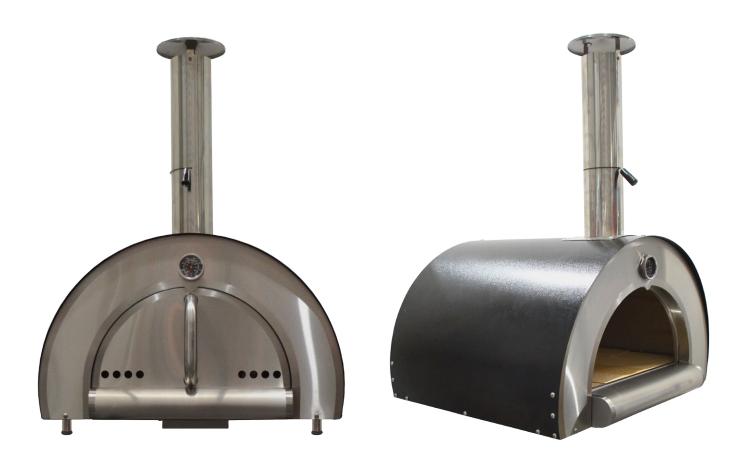

## Built-In Woodfired Pizza Oven

With Pizza Paddle, Copper Brush & UV Resistant Weather-Proof Cover

## **Features and Benefits:**

| Warranty                                                 | 2 Years                                                                                                                                                                                                                                                                                     |
|----------------------------------------------------------|---------------------------------------------------------------------------------------------------------------------------------------------------------------------------------------------------------------------------------------------------------------------------------------------|
| High Grade Stainless Steel                               | Offers resistance to weather and rust.                                                                                                                                                                                                                                                      |
| Black Orange Peel Finish<br>(On Exterior Of Oven Cavity) | Provides a durable and weather resistant finish to the exterior of the oven cavity that is also visually appealing to suit any outdoor kitchen                                                                                                                                              |
| Integrated Thermometer                                   | Allows for easy control and management of the temperature within the oven cavity                                                                                                                                                                                                            |
| High Quality Ceramic Bricks                              | Allows for superior insulation within the oven chamber, helping to provide a faster heat up time while maintaining temperatures for longer which delivers a far superior cooking performance to cheaper alternatives                                                                        |
| Removable Rear Tray                                      | Utilises a removable tray located at the rear of the oven helping to make cleaning a breeze. Once the oven cavity has cooled down (allow at least 8 hours after cooking), sweep the ash and debris into the tray using the supplid brush, then empty the remnants of the tray into the bin. |
| Included Extras                                          | Pizza Paddle With Wooden Handle, Copper Brush With Wooden Handle & UV Resistant<br>Weather-Proof Cover                                                                                                                                                                                      |

## Built-In Woodfired Pizza Oven

With Pizza Paddle, Copper Brush & UV Resistant Weather-Proof Cover

| Model                                 | PW01                               |
|---------------------------------------|------------------------------------|
| External Pizza Oven Cavity Material   | Black Orange Peel Coated Finish    |
| Pizza Oven Cavity Material (External) | 304 Grade Stainless Steel          |
| Pizza Oven Cavity Material (Internal) | 430 Grade Stainless Steel          |
| Chimney Material                      | 201 Grade Stainless Steel          |
| Cooking Surface                       | Ceramic Brick                      |
| Heating Time                          | 30-45 Minutes                      |
| Product Dimensions (Without Chimney)  | (W) 790mm x (D) 649mm x (H) 555mm  |
| Product Dimensions (With Chimney)     | (W) 790mm x (D) 649mm x (H) 1110mm |
| Product Dimensions (With Chimney)     | (W) 790mm x (D) 649mm x (H) 1110mm |
| Gross Weight                          | 67kg                               |