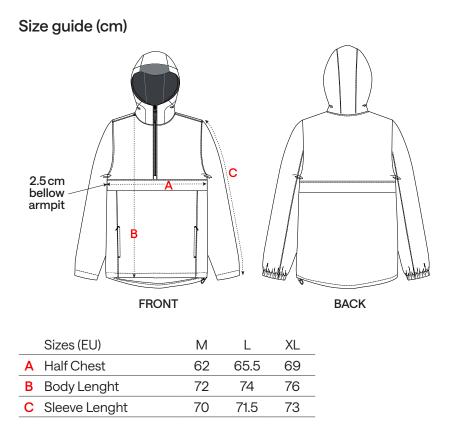

## SPEEDER

The unisex over the head non-padded jacket MEDIUM FIT

Color: Lime Flash Shell: Plain Weave, 100% Polyester – Recycled, Fluorine-free DWR, 75 GSM Lining: Mesh, 100% Polyester – Recycled, 75 GSM

- Set-in sleeve
- Longer back length with curved hem for protection
- Bottom hem with adjustable plastic stopper and elastic cord
- Sealed hood visor
- Double layered hood with adjustable plastic stopper and elastic cord on inside
- Reverse nylon zip at center front with chin guard
- Zipped welt pockets with extra grosgrain puller
- Non functional flap front and back.
- Semi-elastic sleeve cuff
- Self fabric half moon at back neck
- Inside zip opening at bottom hem and inside loop with snap at armhole for easy access for chest decoration