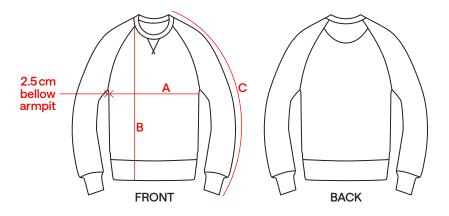

## Size guide (cm)

| Sizes (EU)      | XS   | S    | М    | L    | XL   | XXL  |
|-----------------|------|------|------|------|------|------|
| A Half Chest    | 46.5 | 49.5 | 52.5 | 55.5 | 58.5 | 61.5 |
| B Body Lenght   | 67.5 | 69.5 | 71.5 | 73.5 | 75.5 | 77.5 |
| C Sleeve Lenght | 76.5 | 78   | 79.5 | 81   | 82.5 | 84   |