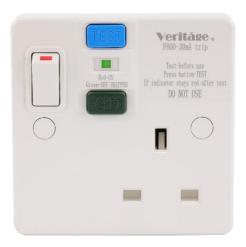

## F800

Single RCD Plastic Socket, Switched

## www.thrion.co.uk

| PART CODE                   | F800                                  |
|-----------------------------|---------------------------------------|
| DIMENSIONS (MM)             | Height: 86mm Width: 86mm Depth: 20mm  |
| RATED VOLTAGE               | 240VAC                                |
| RATED CURRENT               | 13A                                   |
| FREQUENCY                   | 50Hz                                  |
| TRIPPING CURRENT            | 30mA                                  |
| TRIPPING SPEED              | 40mS max                              |
| BREAKING CAPACITY           | 250A (Earth Leakage)                  |
| OPERATING TEMPERATURE RANGE | -5°C - 40°C                           |
| APPROVAL                    | UKCA CE BS7288 & BS1383               |
| THROUGH FAULT WITHSTAND     | 1500A                                 |
| IP RATING                   | IP4X                                  |
| APPLICATION                 | Equipment, Household appliances, etc. |