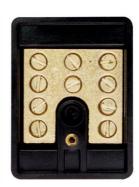

## **DATASHEET**

AV100SPB

100A Single Pole Connector Block

www.thrion.co.uk

| PART CODE                                | AV100SPB                         |           |           |  |
|------------------------------------------|----------------------------------|-----------|-----------|--|
| DESCRIPTION                              | 100A Single Pole Connector Block |           |           |  |
| MATERIAL                                 | Bakelite, Copper                 |           |           |  |
| CABLE SIZE                               | 35mm²                            |           |           |  |
| DIMENSIONS (MM)                          | Height: 38                       | Width: 49 | Depth: 27 |  |
| CURRENT RATING                           | 100A                             |           |           |  |
| TERMINAL TYPE                            | Screw                            |           |           |  |
| VOLTAGE RATING                           | 250V                             |           |           |  |
| WEIGHT                                   | 174g                             |           |           |  |
| WARRANTY                                 | 25 years                         |           |           |  |
| DECLARATION OF CONFORMITY (HELD ON FILE) | Yes                              |           |           |  |
| MANUFACTURED IN ACCORDANCE WITH          | BS5733                           |           |           |  |