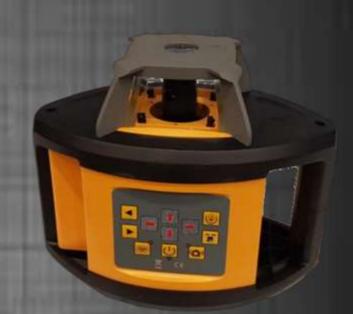

# RL30HV/RL30HVG Horizontal /Vertical Rotating Laser

#### **Product Specifications.**

- 1. Laser diode: 635 Nm
- 2. Laser class: 2
- 3. Working range with receiver: 225m (radius)
- 4. Accuracy: ±1.5mm @ 30m horizontal and vertical
- 5. Self-levelling range: ± 5°
- 6. Rotation speed: 0, 150, 300, 600 rpm
- 7. Battery: 4 x c cell alkaline batteries plus rechargeable batteries.
- 8. Operating time: 55hr non-rechargeable batteries, 30 hours on rechargeable batteries
- 9. Tripod connection: <sup>5</sup>/<sub>8</sub>"