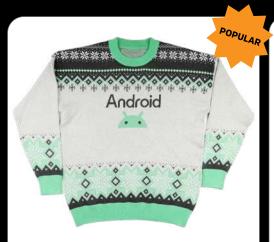

## **Jacquard Crewneck Sweater Relaxed Fit**

Material: 55% Cotton 45% Polyester Sizes available: Unisex Sizes 3XS-3XL

| NET PRICE |
|-----------|
| \$37.0    |
| \$36.0    |
| \$33.0    |
| \$29.0    |
| \$26.0    |
| \$21.0    |
| \$20.0    |
| \$19.0    |
| \$18.0    |
|           |

## **Jacquard Crewneck Sweater Classic Fit**

Material: 55% Cotton 45% Polyester Sizes available: Unisex Sizes 3XS-3XL

| QTY    | NET PRICE |
|--------|-----------|
| 1      | \$35.0    |
| 20     | \$34.0    |
| 50*    | \$31.0    |
| 100*   | \$27.0    |
| 300*   | \$24.0    |
| 500*   | \$19.0    |
| 1,000* | \$18.0    |
| 3,000* | \$17.0    |
| 5,000* | \$16.0    |