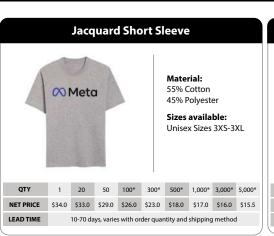

|
|--------|-----------|
| 1      | \$35.0    |
| 20     | \$34.0    |
| 50*    | \$31.0    |
| 100*   | \$27.0    |
| 300*   | \$24.0    |
| 500*   | \$19.0    |
| 1,000* | \$18.0    |
| 3,000* | \$17.0    |
| 5,000* | \$16.0    |

#### **LEAD TIME**

10-70 days, varies with order quantity and shipping method Material: 55% Cotton 45% Polyester Sizes available: Unisex Sizes 3XS-3XL QTY **NET PRICE** 50\* \$37.0 100\*

\$33.0 300\* \$28.0 500\* \$22.0 1,000\* \$21.0 3,000\* \$20.0 5,000\* \$19.0

**Jacquard Cardigan** 

\$39.0 \$38.0

**LEAD TIME** 

10-70 days, varies with order quantity and shipping method

\*The price includes ocean shipping Contact sales for details

#### **Brands Trust Knitwise**



































POPULAR

## 1-pc MOQ | Fast Turnaround | Best Pricing



















\*The price includes ocean shipping Contact sales for details

**Visit Our Website** business.knitwise.com

XKnitwise<sup>™</sup> + **⑤** shopify Simplify Your Business with Shopify Integration