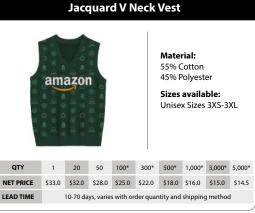

|--------|-----------|
| 1      | \$35.0    |
| 20     | \$34.0    |
| 50*    | \$31.0    |
| 100*   | \$27.0    |
| 300*   | \$24.0    |
| 500*   | \$19.0    |
| 1,000* | \$18.0    |
| 3,000* | \$17.0    |
| 5,000* | \$16.0    |

#### **LEAD TIME**

10-70 days, varies with order quantity and shipping method Material: 55% Cotton 45% Polyester Sizes available: Unisex Sizes 3XS-3XL QTY **NET PRICE** 50\* \$37.0 100\*

\$33.0 300\* \$28.0 500\* \$22.0 1,000\* \$21.0 3,000\* \$20.0 5,000\* \$19.0

**Jacquard Cardigan** 

\$39.0 \$38.0

**LEAD TIME** 

10-70 days, varies with order quantity and shipping method

\*The price includes ocean shipping Contact sales for details

#### **Brands Trust Knitwise**



































POPULAR

## 1-pc MOQ | Fast Turnaround | Best Pricing



















\*The price includes ocean shipping Contact sales for details

**Visit Our Website** business.knitwise.com

XKnitwise<sup>™</sup> + **⑤** shopify Simplify Your Business with Shopify Integration