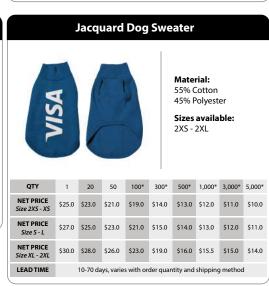

-------|
| 1      | \$35.0    |
| 20     | \$34.0    |
| 50*    | \$31.0    |
| 100*   | \$27.0    |
| 300*   | \$24.0    |
| 500*   | \$19.0    |
| 1,000* | \$18.0    |
| 3,000* | \$17.0    |
| 5,000* | \$16.0    |

#### **LEAD TIME**

10-70 days, varies with order quantity and shipping method Material: 55% Cotton 45% Polyester Sizes available: Unisex Sizes 3XS-3XL QTY **NET PRICE** 50\* \$37.0 100\*

\$33.0 300\* \$28.0 500\* \$22.0 1,000\* \$21.0 3,000\* \$20.0 5,000\* \$19.0

**Jacquard Cardigan** 

\$39.0 \$38.0

**LEAD TIME** 

10-70 days, varies with order quantity and shipping method

\*The price includes ocean shipping Contact sales for details

#### **Brands Trust Knitwise**



































POPULAR

## 1-pc MOQ | Fast Turnaround | Best Pricing



















\*The price includes ocean shipping Contact sales for details

**Visit Our Website** business.knitwise.com

XKnitwise<sup>™</sup> + **⑤** shopify Simplify Your Business with Shopify Integration