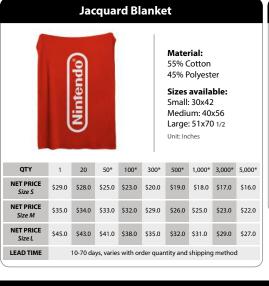

-----------|
| 1      | \$35.0    |
| 20     | \$34.0    |
| 50*    | \$31.0    |
| 100*   | \$27.0    |
| 300*   | \$24.0    |
| 500*   | \$19.0    |
| 1,000* | \$18.0    |
| 3,000* | \$17.0    |
| 5,000* | \$16.0    |

#### **LEAD TIME**

10-70 days, varies with order quantity and shipping method Material: 55% Cotton 45% Polyester Sizes available: Unisex Sizes 3XS-3XL QTY **NET PRICE** 50\* \$37.0 100\*

\$33.0 300\* \$28.0 500\* \$22.0 1,000\* \$21.0 3,000\* \$20.0 5,000\* \$19.0

**Jacquard Cardigan** 

\$39.0 \$38.0

**LEAD TIME** 

10-70 days, varies with order quantity and shipping method

\*The price includes ocean shipping Contact sales for details

#### **Brands Trust Knitwise**



































POPULAR

## 1-pc MOQ | Fast Turnaround | Best Pricing



















\*The price includes ocean shipping Contact sales for details

**Visit Our Website** business.knitwise.com

XKnitwise<sup>™</sup> + **⑤** shopify Simplify Your Business with Shopify Integration