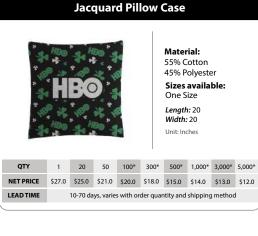

---------|
| 1      | \$35.0    |
| 20     | \$34.0    |
| 50*    | \$31.0    |
| 100*   | \$27.0    |
| 300*   | \$24.0    |
| 500*   | \$19.0    |
| 1,000* | \$18.0    |
| 3,000* | \$17.0    |
| 5,000* | \$16.0    |

#### **LEAD TIME**

10-70 days, varies with order quantity and shipping method Material: 55% Cotton 45% Polyester Sizes available: Unisex Sizes 3XS-3XL QTY **NET PRICE** 50\* \$37.0 100\*

\$33.0 300\* \$28.0 500\* \$22.0 1,000\* \$21.0 3,000\* \$20.0 5,000\* \$19.0

**Jacquard Cardigan** 

\$39.0 \$38.0

**LEAD TIME** 

10-70 days, varies with order quantity and shipping method

\*The price includes ocean shipping Contact sales for details

#### **Brands Trust Knitwise**



































POPULAR

## 1-pc MOQ | Fast Turnaround | Best Pricing



















\*The price includes ocean shipping Contact sales for details

**Visit Our Website** business.knitwise.com

XKnitwise<sup>™</sup> + **⑤** shopify Simplify Your Business with Shopify Integration