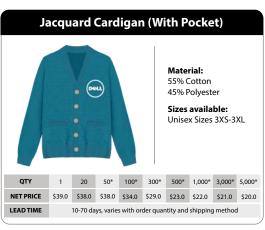

**Jacquard Cardigan** 

\$39.0 \$38.0

**LEAD TIME** 

10-70 days, varies with order quantity and shipping method

\*The price includes ocean shipping Contact sales for details