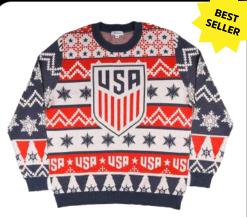

## **Jacquard Crewneck Sweater Classic Fit**

Material: 55% Cotton 45% Polyester Sizes available: Unisex Sizes 3XS-3XL

| QTY    | NET PRICE |
|--------|-----------|
| 1      | \$35.0    |
| 20     | \$34.0    |
| 50*    | \$31.0    |
| 100*   | \$27.0    |
| 300*   | \$24.0    |
| 500*   | \$19.0    |
| 1,000* | \$18.0    |
| 3,000* | \$17.0    |
| 5,000* | \$16.0    |

#### **LEAD TIME**

10-70 days, varies with order quantity and shipping method Material: 55% Cotton 45% Polyester Sizes available: Unisex Sizes 3XS-3XL QTY **NET PRICE** 50\* \$37.0 100\*

\$33.0 300\* \$28.0 500\* \$22.0 1,000\* \$21.0 3,000\* \$20.0 5,000\* \$19.0