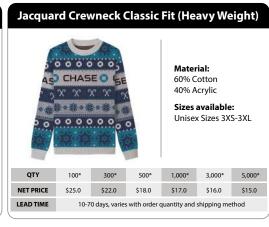

-|-----------|
| 1      | \$35.0    |
| 20     | \$34.0    |
| 50*    | \$31.0    |
| 100*   | \$27.0    |
| 300*   | \$24.0    |
| 500*   | \$19.0    |
| 1,000* | \$18.0    |
| 3,000* | \$17.0    |
| 5,000* | \$16.0    |

#### **LEAD TIME**

10-70 days, varies with order quantity and shipping method Material: 55% Cotton 45% Polyester Sizes available: Unisex Sizes 3XS-3XL QTY **NET PRICE** 50\* \$37.0 100\*

\$33.0 300\* \$28.0 500\* \$22.0 1,000\* \$21.0 3,000\* \$20.0 5,000\* \$19.0

**Jacquard Cardigan** 

\$39.0 \$38.0

**LEAD TIME** 

10-70 days, varies with order quantity and shipping method

\*The price includes ocean shipping Contact sales for details

#### **Brands Trust Knitwise**



































POPULAR

## 1-pc MOQ | Fast Turnaround | Best Pricing



















\*The price includes ocean shipping Contact sales for details

**Visit Our Website** business.knitwise.com

XKnitwise<sup>™</sup> + **⑤** shopify Simplify Your Business with Shopify Integration