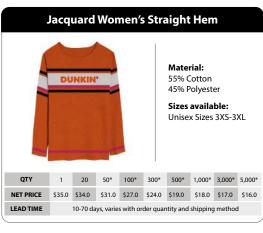

-------|-----------|
| 1      | \$35.0    |
| 20     | \$34.0    |
| 50*    | \$31.0    |
| 100*   | \$27.0    |
| 300*   | \$24.0    |
| 500*   | \$19.0    |
| 1,000* | \$18.0    |
| 3,000* | \$17.0    |
| 5,000* | \$16.0    |

#### **LEAD TIME**

10-70 days, varies with order quantity and shipping method Material: 55% Cotton 45% Polyester Sizes available: Unisex Sizes 3XS-3XL QTY **NET PRICE** 50\* \$37.0 100\*

\$33.0 300\* \$28.0 500\* \$22.0 1,000\* \$21.0 3,000\* \$20.0 5,000\* \$19.0

**Jacquard Cardigan** 

\$39.0 \$38.0

**LEAD TIME** 

10-70 days, varies with order quantity and shipping method

\*The price includes ocean shipping Contact sales for details

#### **Brands Trust Knitwise**



































POPULAR

## 1-pc MOQ | Fast Turnaround | Best Pricing



















\*The price includes ocean shipping Contact sales for details

**Visit Our Website** business.knitwise.com

XKnitwise<sup>™</sup> + **⑤** shopify Simplify Your Business with Shopify Integration