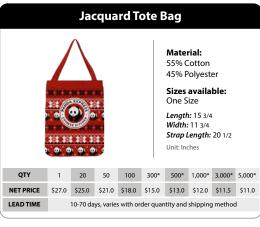

---|-----------|
| 1      | \$35.0    |
| 20     | \$34.0    |
| 50*    | \$31.0    |
| 100*   | \$27.0    |
| 300*   | \$24.0    |
| 500*   | \$19.0    |
| 1,000* | \$18.0    |
| 3,000* | \$17.0    |
| 5,000* | \$16.0    |

#### **LEAD TIME**

10-70 days, varies with order quantity and shipping method Material: 55% Cotton 45% Polyester Sizes available: Unisex Sizes 3XS-3XL QTY **NET PRICE** 50\* \$37.0 100\*

\$33.0 300\* \$28.0 500\* \$22.0 1,000\* \$21.0 3,000\* \$20.0 5,000\* \$19.0

**Jacquard Cardigan** 

\$39.0 \$38.0

**LEAD TIME** 

10-70 days, varies with order quantity and shipping method

\*The price includes ocean shipping Contact sales for details

#### **Brands Trust Knitwise**



































POPULAR

## 1-pc MOQ | Fast Turnaround | Best Pricing



















\*The price includes ocean shipping Contact sales for details

**Visit Our Website** business.knitwise.com

XKnitwise<sup>™</sup> + **⑤** shopify Simplify Your Business with Shopify Integration