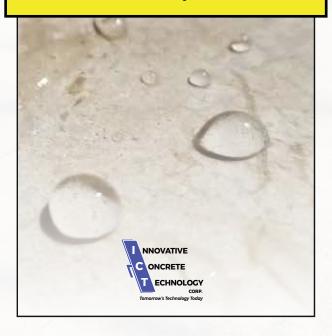

## SO MANY REASONS TO KNOW STONE SHOW H<sub>2</sub>O

LOW VOC\*

**BREATHABLE** 

**PENETRATING** 

**STAIN RESISTANT** 

**EASY MAINTENANCE** 

**NON FILM FORMING** 

**INHIBITS BIO GROWTH** 

### STONE SHOW H2O ENHANCER

is a breathable, water-based, penetrating, low VOC water repellent designed to be used on natural stones, concrete, and other properly prepared masonry surfaces. While providing a unique and beautiful enhancement to the existing color(s) of the substrate, ICT STONE SHOW H2O ENHANCER also acts as a protective shield against staining, simplifies maintenance and cleaning, and disallows deterioration of the substrate caused by water presence & contaminates carried by water.