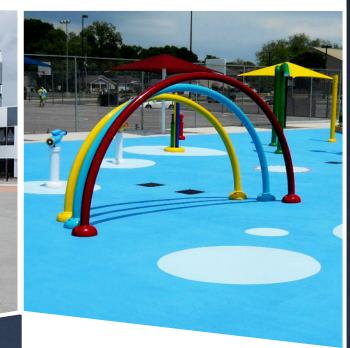

#### ICT TEXTURE-EEZ 3500

is a spray/brush/roll slip-resistant texture coating for use on concrete surfaces such as pool decks, walkways, driveways, garage floors, patios, porches, stairs and ramps. *Texture-EEZ 3500* is ideal for residential and commercial applications. Now being made with our *H2COOL Technology*, *Texture-EEZ 3500* will boast a cooler surface temperature and longer lifespan than ever before!

**Texture-EEZ 3500** is a water-based acrylic, non-cementitious, quartz, slip-resistant texture coating designed for concrete and masonry surfaces. It is a hard, durable, high-strength finish available in 1 & 5 gallon pails and is factory blended to ensure color consistency.

## FEATURES & BENEFITS

- Longer Lifespan
  Excellent Weatherability
  Durable
  Easy to Use
  Environmentally Friendly
- SURFACES TREATED

Patios
 Garage Floors
 Pool Decks
 Masonry Surfaces
 Walkways
 Commercial &
 Residential