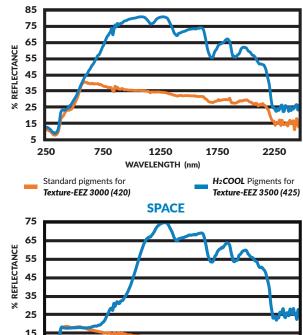

## **H**<sub>2</sub>**COOL** ... the chillest way to keep your concrete cool

E X T U R E-E Z ⊛ 3500

H,COOL

Our new **H2COOL** products are formulated with solar infrared reflective pigments, which will reflect IR rays that cause surface deteriorating heat.

#### "Total Solar Reflectance" or TSR

refers to the amount of reflective properties of a coating. Our new **H2COOL** products are formulated with solar infrared reflective pigments, which will reflect IR rays that cause surface deteriorating heat.

Reflection of IR rays will keep the surface cooler to the touch and give a much longer lifespan than traditional pigmented coatings!

**PECAN TAN** 

250 750 1250 1750 2250 WAVELENGTH (nm)