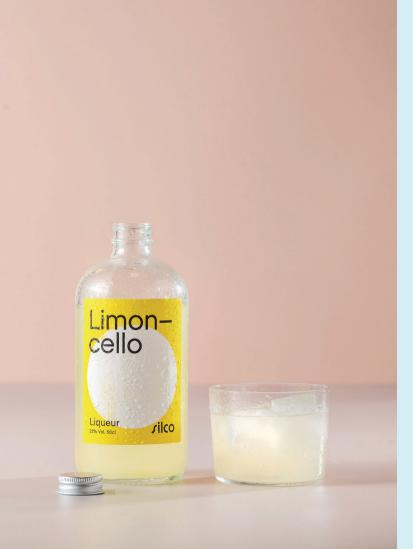

#### Limoncello

Made from life's lemons

We squeezed new life from an Amalfi classic. Naturally cloudy, no artificial anything. Leave in the freezer and bring out when the sun sets.