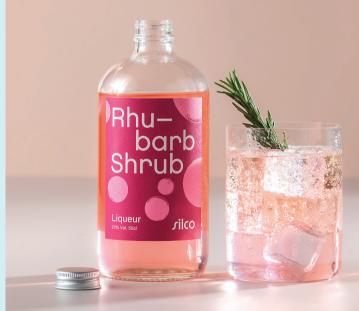

### Rhubarb Shrub Spritz

Pick up a bottle of Rhubarb Shrub to recreate this at home

### Rhubarb Shrub

Making its comeback

Some old-fashioned drinks belong in the past. Not this one. Versatile and confident. Recreated for today with a toned down twang and plenty of intrigue.