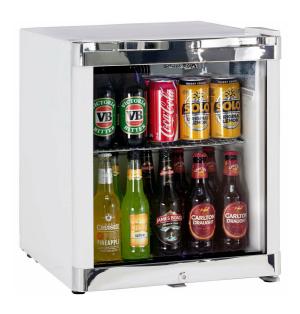

## **QUICK INFO**

Tropical rated glass door mini bar fridge, very well built unit with internal fan, chromed shelves, chrome door trims, reversible door and lock with a brilliant finish. Very stable temperature and plenty of shelf adjustments with  $1\ x$  full sized and  $1\ x$  half sized shelves.

#### **SPECIFICATIONS**

| Capacity (litres)         | 50              |
|---------------------------|-----------------|
| Holds (cans)              | 38              |
| Noise Level Db            | 43.00           |
| Consumption               | 1.12kW/24hrs    |
| Unit dimensions (WxDxHmm) | 435 x 490 x 510 |
| Lockable                  | Yes             |
| Gross weight              | 16 kg           |