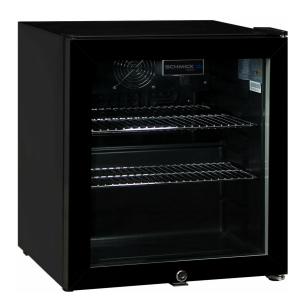

## **QUICK INFO**

Black Tropical rated glass door mini bar fridge, very well built unit with internal fan, chromed shelves, reversible door with lock and brilliant finish. Very stable temperature and plenty of shelf adjustments utilizing  $1\ x$  full sized and  $1\ x$  half sized shelf.

# **SPECIFICATIONS**

| Capacity (litres)         | 50              |
|---------------------------|-----------------|
| Holds (cans)              | 38              |
| Noise Level Db            | 41.00           |
| Consumption               | 1.1kW/24hrs     |
| Unit dimensions (WxDxHmm) | 435 x 500 x 510 |
| Lockable                  | Yes             |
| Gross weight              | 16 kg           |