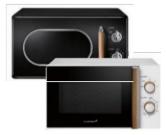

#### Retro microwave (COV-N200 Series)

- Simple design and wood handle with an emotional appeal
- 20L large capacity, easy clean coating to effectively prevent oil stain
- 5-step power control, up to 35 minutes