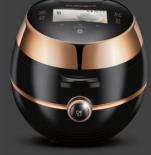

Launched PS06 Triple Rice Cooker and PR03 121ME Rice Cooker

2023 Launched The Fit Dual Pressure Rice Cooker

cooker series (CRT-PBP0610SR)

#### 6 Cups / 10 Cups

- Korea's 1st 2.1ultra-high pressure
- Cooking temperature up to 121°, mixed arain-specialized rice cooker
- ŠUS316 stainless inner pot & power lock application.
- Hit product with 310,000 units sold