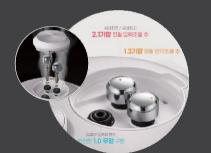

#### Technology Status

Korea's 1st Multi-pressure: Triple Pressure Rice Cooker Korea's first technology using 2 valves for 3 types of pressure control to customize the taste with various rice texture

Korea's 1st 2.1 Ultra-high pressure 121° mixed grainspecialized rice cooker

Korea's 1st 2.1 Ultra-high pressure technology applied to raise cooking temperature to 121° and deliver the soft taste of white rice even in mixed grains

Korea's 1st Power-lock system 2.1 Ultra-high pressure

All-stainless power-lock system for 2.1 Ultra-high pressure Firm adhesion between the inner pot and packing

Korea's 1st Heat-adjusting IR sensor in rice cooker Infrared Ray-based sensors to evenly heat the whole inner pot in cooking and warmth keeping for precise temperature control