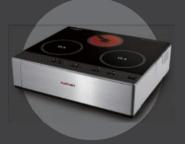

# **Electric Cooktop**

#### Free-zone, Triple(3 hobs), Hybrid and Highlight Electric Cooktop

Following the release of 1st Korean hybrid cooktops, CUCHEN achieved 100% independent product production, leading the Korean electric cooktop market.

#### **Dual Quarter Premium Induction Cooktop**

#### All induction triple (CEN-ID6A0WSA)

- High Power Dual Quarter Induction Cooktop
- Dual Hob and Quarter flex zone uniformly heat even large containers
- Product control using IoT and use of various cooking modes
- The temperature control function using low power control and accessories enhances the perfection of cooking