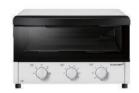

#### Fish grill oven (COV-N121KC)

-----

- CUCHEN's wide oven combining only the strengths of air fryer, oven, and grill.
- 12L, 355mm to cook a whole fish
- Even direct fire system without up-down temperature gap thanks to the convection hot air in the rear and 4 heating quartz wires up and down