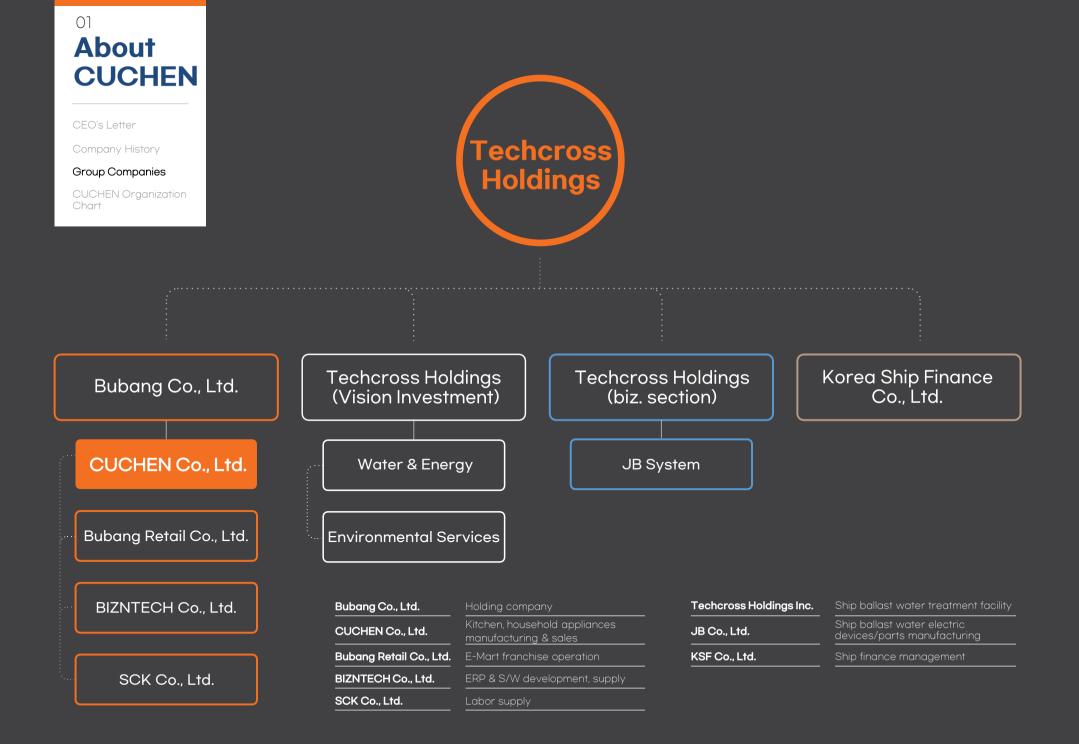

## CUCHEN CORPORATE PROFILE **About CUCHEN**

- 1-1 CEO's Letter
- 1-2 Company History
- 1-3 Group Companies
- 1-4 CUCHEN Organization Chart

#### About CUCHEN

| Company name            | CUCHEN Co., Ltd.                                                                                      |  |
|-------------------------|-------------------------------------------------------------------------------------------------------|--|
| Foundation              | Dec. 1976                                                                                             |  |
| Number of<br>employees  | 260                                                                                                   |  |
| Sales turnover          | 174.0 billion KRW (As of '22)                                                                         |  |
| Main Business           | Kitchen appliances manufacturing<br>& sales                                                           |  |
| Product                 | IR, IH rice cooker / Electric Cooktop /<br>FlexCuc (Multi-cooker) /<br>Other kitchen appliances, etc. |  |
| Main office<br>in Seoul | Annexe to Bubang Building, 530,<br>Samseong-ro, Gangnam-gu, Seoul,<br>Republic of Korea               |  |
| Factory/<br>R&D Center  | 1223 Manghyang-ro, Ipjang-myeon,<br>Seobuk-gu, Cheonan-si,<br>Chungcheongnam-do                       |  |

#### on About CUCHEN

#### CEO's Letter

Company History Group Companies CUCHEN Organizatio Chart