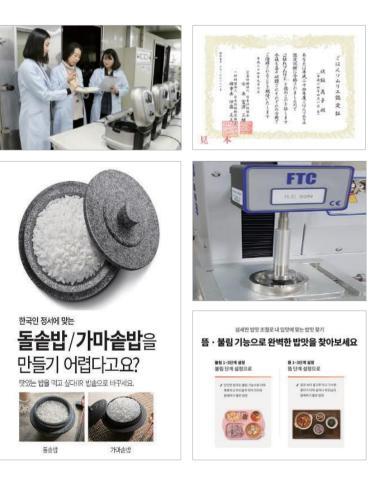

#### CUCHEN Rice-Taste Control Lab ceaselessly works to improve the taste of cooked rice

CUCHEN's Rice Taste Control Lab dedicates to designing advanced algorithms for rice cookers. These algorithms are meticulously reviewed in all aspects including temperature sensors and heaters, to identify the optimal combination. The lab comprises cooked-rice sommeliers and a team of researchers who conduct experiments on rice cooking and warmth retention. Through data collection and analysis, they develop taste algorithms for each menu by precisely controlling variables such as heat amount and running hours in the rice cooker. This ensures that CUCHEN rice cookers deliver exceptional cooked-rice taste and quality.

#### Professional research manpower

1<sup>st</sup> in the sector to establish 'Rice Taste Control Lab' in 2019 & 1<sup>st</sup> in the sector to acquire the cooked-rice sommelier license

#### **Specialized equipment & technology capability**

Specialized equipment for cooked rice state such as water content measuring machine, and property measuring device