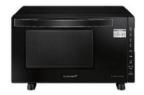

#### Premium inverter range (COV-i230 Series)

- 900W high power, 5-step detailed power adjustment, even heating inverter technologyapplied microwave
- Flat-type without a rotating plate for easy cleaning and more efficient use of inner space
- microwave + grill functions combined for crispy outside and soft inside oven grill dishes