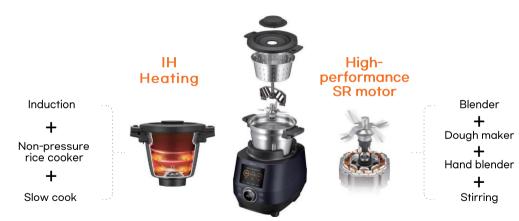

#### Your cooking collection! Multicooker, FlexCuc

FlexCuc is all-in-one multicooker with IH heating and motor combination technology that was introduced in Korean market for the first time. FlexCuc is exported and launched in different parts of countries satisfying international demands.

#### 2020 Released FlexCuc

- 2021 FlexCuc upgrade (added low-sugar function, etc.)
- 2022 FlexCuc export expansion to Russia and Asian countries

CUCHEN offers a unique product in Korea that boasts IH constant temperature heating and precise control from 37°C to 120°C, with 5° increments. This exceptional feature allows for customized cooking temperatures, catering to various needs such as fermentation, warmth retention, low-temperature cooking (sous vide), and turbo heating. Our smart product also includes Guide Cooking for 136 dishes, covering a wide range of cuisines including Korean, Italian, French, Asian and even desserts. With this innovative appliance, users can easily explore and prepare a diverse array of culinary delights.

#### CFP-GP31N1SB

- Induction + Blender+ Rice cooker + Dough maker + Stirring
- The only product that was launched in Korea combining IH constant temperature heating and SR motor
- Detailed control by 5° unit from 37° to 120°
- 136 recipes including Korean, Italian, French and Asian dishes as well as desserts