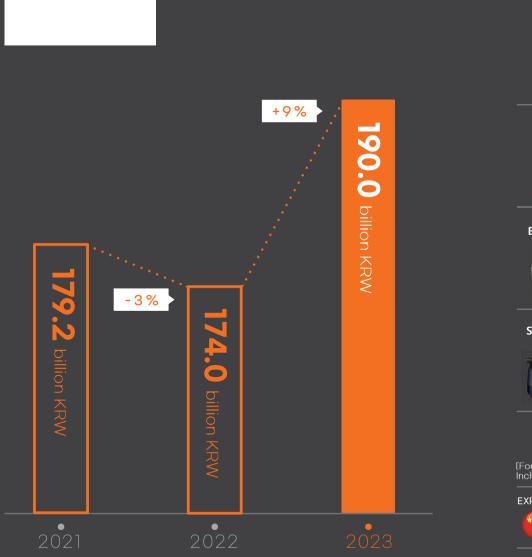

#### 2022 Sales Breakdown

Main core products All Induction / Hybrid(IH+HL)

Rice cooker 149.4 bn. KRW

Main core products Power Rock / Induction Heating / Multi Pressure

**2022** 174.0 billion KRW

#### Sales Goals

|                                            | 2022                 | 2023                                                          |
|--------------------------------------------|----------------------|---------------------------------------------------------------|
| Rice Cooker                                | 149.4 billion<br>KRW | <b>158.5 billion</b><br>KRW<br>+6%                            |
| Electric Cooktop                           | 19.7 billion<br>KRW  | <b>24.6 billion</b><br>KRW<br>+25%                            |
| Small Appliances                           | 4.9 billion<br>KRW   | <b>6.9 billion</b><br>KRW<br>+41%<br>* Including export sales |
| or reference only]<br>cluding export sales | 2022                 |                                                               |
|                                            | 11.6 billion KRW     | 18 billion KRW<br>+55%                                        |