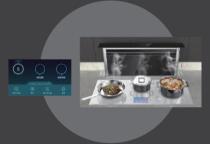

#### Free-zone, Triple(3 hobs), Hybrid and Highlight Electric Cooktop

Following the release of 1st Korean hybrid cooktops, CUCHEN achieved 100% independent product production, leading the Korean electric cooktop market.

- 2010 Entered the Electric Cooktop market
- 2011 Launched 1 hob IH cooktop
- 2013 Launched Korea's 1st hybrid range cooktop
- 2014 Launched free-zone cooktop products
- 2019 Launched the hybrid cooktop, Zero.
- 2021 Launched Flex, the all triple (3 hobs)
- **2022** Launched the white triple induction, THE BLANC
- 2023 Launched 4 Hob Free Zone + Large-sized Dual electric cooktop

CUCHEN takes the lead in the market by offering a wide range of cooktop options. In addition to highlight and induction cooktops, we have introduced hybrid range cooktops that combine both technologies into a single product unit. This innovative approach sets us apart and allows us to cater to diverse customer preferences.