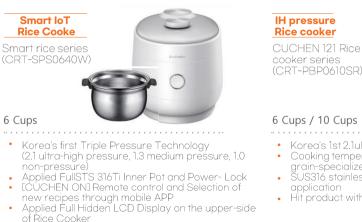

Launched PS06 Triple Rice Cooker and PR03 121ME Rice Cooker

2023 Launched The Fit Dual Pressure Rice Cooker

cooker series (CRT-PBP0610SR)

#### 6 Cups / 10 Cups

- Korea's 1st 2.1ultra-high pressure
- Cooking temperature up to 121°, mixed arain-specialized rice cooker
- ŠUS316 stainless inner pot & power lock application.
- Hit product with 310,000 units sold