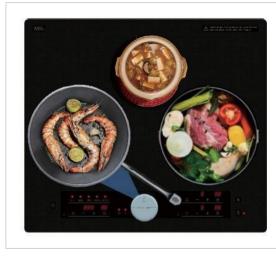

#### All induction triple (CEN-ID6A0WSA)

- High Power Dual Quarter Induction Cooktop
- Dual Hob and Quarter flex zone uniformly heat even large containers
- Product control using IoT and use of various cooking modes
- The temperature control function using low power control and accessories enhances the perfection of cooking

#### Hybrid triple (HIS-WAI300CI) Hood interlocking wide induction Cooktop

- •Korea's first large-size TFT Touch LCD for convenient use
- Integrated interlocking control of hood and heat exchanger a utomatically recognizing the cooking environment
- Automatic cooking guide providing various cooking information
- Wide 900mm horizontal 3-hole layout enhancing user convenience and wide cooking space