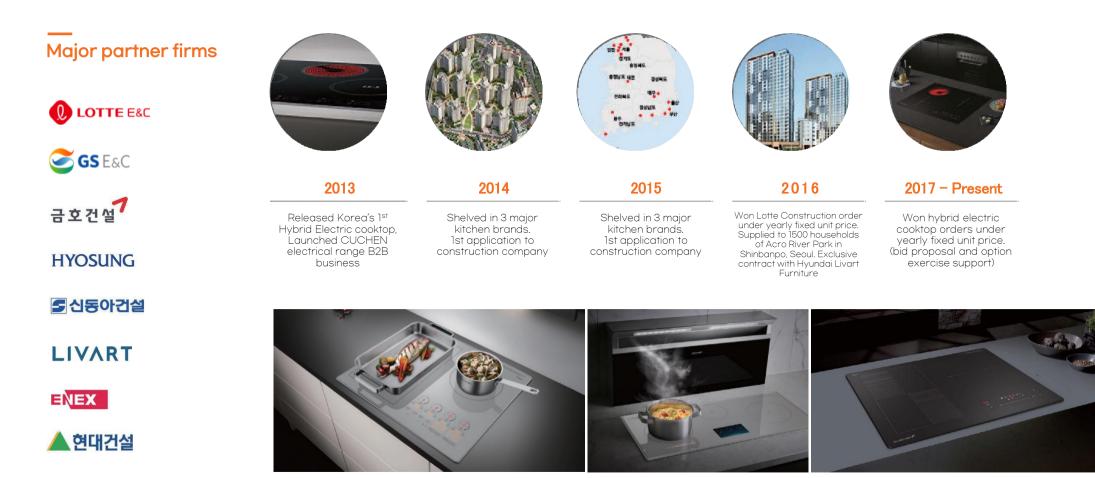

## **B2B** Sales

#### CUCHEN B2B biz. leading premium lifestyle culture

CUCHEN has been a pioneer in the Smart kitchen appliances sector, spearheading advancements in technology. Our B2B business has successfully expanded into key channels such as construction, kitchen, and distribution since the launch of our first Electric Cooktop in 2013. We have achieved high levels of customer satisfaction by offering customized business operations tailored to the specific needs of our client companies. Notably, we proudly introduced Korea's first hybrid electric cooktop, further cementing our position as an industry leader. Additionally, the launch of our CUCHEN electric cooktop B2B business has contributed to our continuous growth and success.

- 2010 Entered the Electric Cooktop market
- 2011 Launched 1 hob IH cooktop
- 2013 Launched Korea's 1st hybrid range cooktop
- 2014 Launched free-zone cooktop products
- 2019 Launched the hybrid cooktop, Zero.
- 2021 Launched Flex, the all triple (3 hobs)
- **2022** Launched the white triple induction, THE BLANC
- 2023 Launched 4 Hob Free Zone + Large-sized Dual electric cooktop