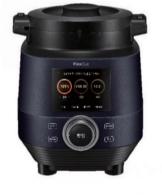

#### CFP-GP31N1SB

- Induction + Blender+ Rice cooker + Dough maker + Stirring
- The only product that was launched in Korea combining IH constant temperature heating and SR motor
- Detailed control by 5° unit from 37° to 120°
- 136 recipes including Korean, Italian, French and Asian dishes as well as desserts