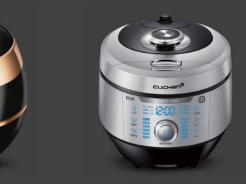

- Launched Luxury Model 2011
- Launched Jog dial model 2012
- Launched NFC model 2013
- 2014 Launched TEE LCD model
- 2015 Launched Full Touch model (PD series)
- 2016 Launched IR sensor model
- 2021 Realized Korea's 1st power lock 2.1 ultra-high pressure technology and released 121 rice cooker
- 2022 Making Korea's first multi-pressure : Triple Pressure Smart IoT Rice Cooker technology

Launched PS06 Triple Rice Cooker and PR03 121ME Rice Cooker

2023 Launched The Fit Dual Pressure Rice Cooker

cooker series (CRT-PBP0610SR)

#### 6 Cups / 10 Cups

- Korea's 1st 2.1ultra-high pressure
- Cooking temperature up to 121°, mixed arain-specialized rice cooker
- ŠUS316 stainless inner pot & power lock application.
- Hit product with 310,000 units sold