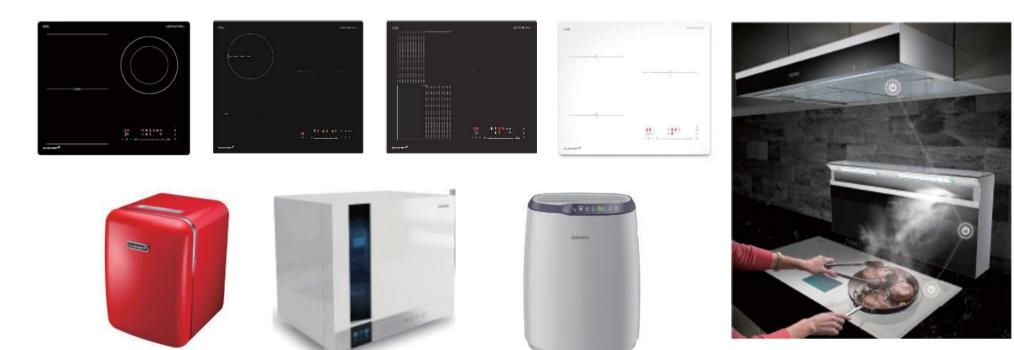

# **Electric Cooktop**

#### Free-zone, Triple(3 hobs), Hybrid and Highlight Electric Cooktop

Following the release of 1st Korean hybrid cooktops, CUCHEN achieved 100% independent product production, leading the Korean electric cooktop market.

- 2010 Entered the Electric Cooktop market
- 2011 Launched 1 hob IH cooktop
- 2013 Launched Korea's 1st hybrid range cooktop
- 2014 Launched free-zone cooktop products
- 2019 Launched the hybrid cooktop, Zero.
- 2021 Launched Flex, the all triple (3 hobs)
- **2022** Launched the white triple induction, THE BLANC
- 2023 Launched 4 Hob Free Zone + Large-sized Dual electric cooktop

CUCHEN takes the lead in the market by offering a wide range of cooktop options. In addition to highlight and induction cooktops, we have introduced hybrid range cooktops that combine both technologies into a single product unit. This innovative approach sets us apart and allows us to cater to diverse customer preferences.

Looking ahead, CUCHEN is committed to further developing various electric range products. By doing so, we aim to strengthen our competitiveness and drive market expansion. We will explore new avenues such as homeshopping and other channels to reach both B2B and B2C markets, expanding our customer base and solidifying our position as a market leader.

Expand to single induction for wide containers. Separate into double induction for multiple plates. High thermal efficiency & quick cooking No residual heat for kitchen safety!

#### HIGHLIGHŢ

Convenient without restriction on containers More delicious dishes! Even heating destroys less nutrients. Various containers available such as glass, metal, ceramic, and earthen pots

#### **Dual Quarter Premium Induction Cooktop**

#### All induction triple (CEN-ID6A0WSA)

- High Power Dual Quarter Induction Cooktop
- Dual Hob and Quarter flex zone uniformly heat even large containers
- Product control using IoT and use of various cooking modes
- The temperature control function using low power control and accessories enhances the perfection of cooking

#### Horizontal Wide Smart Induction Cooktop

#### Hybrid triple (HIS-WAI300CI) Hood interlocking wide induction Cooktop

- •Korea's first large-size TFT Touch LCD for convenient use
- Integrated interlocking control of hood and heat exchanger a utomatically recognizing the cooking environment
- Automatic cooking guide providing various cooking information
- Wide 900mm horizontal 3-hole layout enhancing user convenience and wide cooking space

#### Quality and Safety assured 100% Korean made by CUCHEN

Company specialized in Korean-style electric ranges to produce on its own 100% Convenient nonstop service from production to installation, and warranty services

# **Small Appliances**

Microwave / Oven / Dish dryer / Humidifier etc.

#### Premium inverter range (COV-i230 Series)

- 900W high power, 5-step detailed power adjustment, even heating inverter technologyapplied microwave
- Flat-type without a rotating plate for easy cleaning and more efficient use of inner space
- microwave + grill functions combined for crispy outside and soft inside oven grill dishes

#### Retro microwave (COV-N200 Series)

- Simple design and wood handle with an emotional appeal
- 20L large capacity, easy clean coating to effectively prevent oil stain
- 5-step power control, up to 35 minutes

#### Fish grill oven (COV-N121KC)

-----

- CUCHEN's wide oven combining only the strengths of air fryer, oven, and grill.
- 12L, 355mm to cook a whole fish
- Even direct fire system without up-down temperature gap thanks to the convection hot air in the rear and 4 heating quartz wires up and down

- Full stainless cavity
- Used LED sterilization lamp in the upper part
- Dryer and sterilizer for dishes in large capacity for 8 people

#### All Stainless-Steel Ultrasonic Humidifier (CUH-U45200W)

- Hygienic 304 stainless steel water tank
- Fully detachable tub washing and hot water sterilization
- Up to 42 hours of continuous spraying with 4.5L large water tank

#### Mini Air-fryer (COV-A020W)

- Hygienic glass material
- Applied 304 stainless steel to protect internal heating wire net/grill
- Compact 2L capacity and simple recipe function