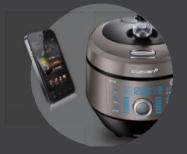

# **FlexCuc**

#### Your cooking collection! Multicooker, FlexCuc

FlexCuc is all-in-one multicooker with IH heating and motor combination technology that was introduced in Korean market for the first time. FlexCuc is exported and launched in different parts of countries satisfying international demands.

#### 2020 Released FlexCuc

- 2021 FlexCuc upgrade (added low-sugar function, etc.)
- 2022 FlexCuc export expansion to Russia and Asian countries

CUCHEN offers a unique product in Korea that boasts IH constant temperature heating and precise control from 37°C to 120°C, with 5° increments. This exceptional feature allows for customized cooking temperatures, catering to various needs such as fermentation, warmth retention, low-temperature cooking (sous vide), and turbo heating. Our smart product also includes Guide Cooking for 136 dishes, covering a wide range of cuisines including Korean, Italian, French, Asian and even desserts. With this innovative appliance, users can easily explore and prepare a diverse array of culinary delights.

#### CFP-GP31N1SB

- Induction + Blender+ Rice cooker + Dough maker + Stirring
- The only product that was launched in Korea combining IH constant temperature heating and SR motor
- Detailed control by 5° unit from 37° to 120°
- 136 recipes including Korean, Italian, French and Asian dishes as well as desserts