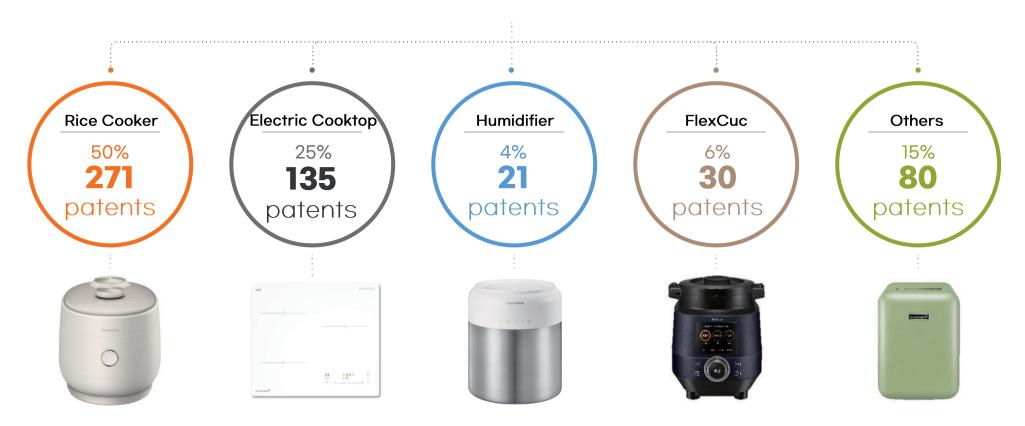

### Intellectual Property Right Technology Patents Status

Technology patents held on the major products of Rice cooker and Electric cooktop as well as ventilation system (hood), motor vibration control (FlexCuc), water supply / heating point control (humidifier, coffee machine), etc.

#### 537 Technology Patents (Feb. '23)

R&D Center

IPR

Certificate Status