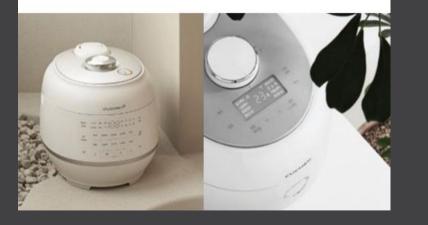

## **Rice** Cooker

IR pressure rice cooker/ IH pressure rice cooker/ Hotplate pressure rice cooker/ Non-pressure rice cooker

Based on State-of-the-art technology and Precise industry analysis. CUCHEN is leading the domestic rice cooker market with premium products that meet the needs of customers

IR pressure

Rice cooker

10 Cups

CUCHEN IR series

(CRR-PKPR10 SEREIS)

grain cooking

Korea's 1st 2.1ultra-high pressure

Firm and luxurious black diamond

Faster white rice cooking, softer mixed

IR technology capability to precise and

detailed temperature control technology

CUCHEN proudly developed Korea's first rice cooker equipped with 2.1 ultra-high pressure and 1.3 medium pressure settings. This innovative technology allows for the preparation of various types of rice, including white rice and mixed argins. without the need for a soaking process. Furthermore, we have incorporated 316Ti. the highest quality stainless steel, into the inner pot. This eco-friendly and medically safe material has garnered significant attention and acclaim in the domestic rice cooker market, providing users with a superior cooking experience.

#### 6 Cups / 10 Cups

- Korea's 1st 2.1ultra-high pressure
- Cooking temperature up to 121°, mixed arain-specialized rice cooker
- ŠUS316 stainless inner pot & power lock application.
- Hit product with 310,000 units sold