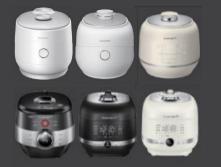

## **Rice** Cooker

IR pressure rice cooker/ IH pressure rice cooker/ Hotplate pressure rice cooker/ Non-pressure rice cooker

Based on State-of-the-art technology and Precise industry analysis. CUCHEN is leading the domestic rice cooker market with premium products that meet the needs of customers

IR pressure

Rice cooker

10 Cups

CUCHEN IR series

(CRR-PKPR10 SEREIS)

grain cooking

Korea's 1st 2.1ultra-high pressure

Firm and luxurious black diamond

Faster white rice cooking, softer mixed

IR technology capability to precise and

detailed temperature control technology

CUCHEN proudly developed Korea's first rice cooker equipped with 2.1 ultra-high pressure and 1.3 medium pressure settings. This innovative technology allows for the preparation of various types of rice, including white rice and mixed argins. without the need for a soaking process. Furthermore, we have incorporated 316Ti. the highest quality stainless steel, into the inner pot. This eco-friendly and medically safe material has garnered significant attention and acclaim in the domestic rice cooker market, providing users with a superior cooking experience.

#### 6 Cups / 10 Cups

- Korea's 1st 2.1ultra-high pressure
- Cooking temperature up to 121°, mixed arain-specialized rice cooker
- ŠUS316 stainless inner pot & power lock application.
- Hit product with 310,000 units sold

#### 6 Cups

- Korea's 1st 2.1 ultra-high pressure, mixed arain-specialized rice cooker
- Various color options for trendy kitchen decoration
- Quick and Uniform Heat Transfer with 3layers IH technology
- Easy and Convenient Management of Rice Cooker with Clean Guard