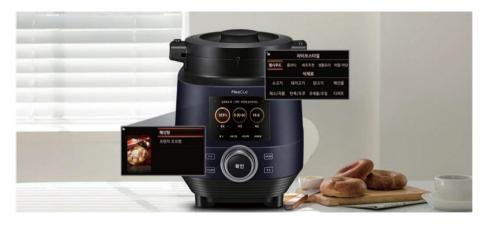

#### Technology Status

Korea's 1st Multi-pressure: Triple Pressure Rice Cooker Korea's first technology using 2 valves for 3 types of pressure control to customize the taste with various rice texture

Korea's 1st 2.1 Ultra-high pressure 121° mixed grainspecialized rice cooker

Korea's 1st 2.1 Ultra-high pressure technology applied to raise cooking temperature to 121° and deliver the soft taste of white rice even in mixed grains

Korea's 1st Power-lock system 2.1 Ultra-high pressure

All-stainless power-lock system for 2.1 Ultra-high pressure Firm adhesion between the inner pot and packing

Korea's 1st Heat-adjusting IR sensor in rice cooker Infrared Ray-based sensors to evenly heat the whole inner pot in cooking and warmth keeping for precise temperature control

Korea's 1st

No need to turn a handle. Auto pressure lock just upon cooker lid closure

Touch

LCD

**Full-Touch Color** 

Display Innovation, Touch screen to choose various menus. Enhanced user convenience

Korea's 1<sup>st</sup> NFC / WIFI Application WIFI and NFC (Near Field Communication) technology applied to easily operate using a smart phone from outdoors