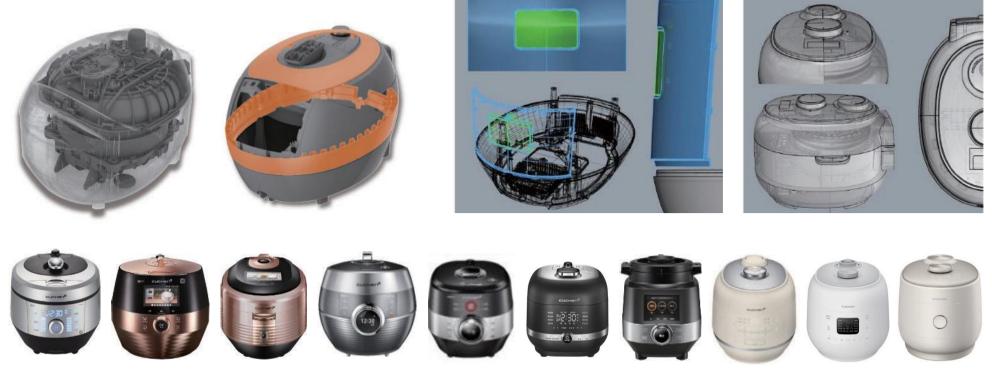

## **Rice** Cooker

IR pressure rice cooker/ IH pressure rice cooker/ Hotplate pressure rice cooker/ Non-pressure rice cooker

Based on State-of-the-art technology and Precise industry analysis. CUCHEN is leading the domestic rice cooker market with premium products that meet the needs of customers

IR pressure

Rice cooker

10 Cups

CUCHEN IR series

(CRR-PKPR10 SEREIS)

grain cooking

Korea's 1st 2.1ultra-high pressure

Firm and luxurious black diamond

Faster white rice cooking, softer mixed

IR technology capability to precise and

detailed temperature control technology

CUCHEN proudly developed Korea's first rice cooker equipped with 2.1 ultra-high pressure and 1.3 medium pressure settings. This innovative technology allows for the preparation of various types of rice, including white rice and mixed argins. without the need for a soaking process. Furthermore, we have incorporated 316Ti. the highest quality stainless steel, into the inner pot. This eco-friendly and medically safe material has garnered significant attention and acclaim in the domestic rice cooker market, providing users with a superior cooking experience.

#### 6 Cups / 10 Cups

- Korea's 1st 2.1ultra-high pressure
- Cooking temperature up to 121°, mixed arain-specialized rice cooker
- ŠUS316 stainless inner pot & power lock application.
- Hit product with 310,000 units sold

#### **IR pressure Rice cooker**

CUCHEN styling rice cooker seriés (CRR-PMPR 06 SERIES)

#### 6 Cups

- Korea's 1st 2.1 ultra-high pressure, mixed arain-specialized rice cooker
- Various color options for trendy kitchen decoration
- Quick and Uniform Heat Transfer with 3layers IH technology
- Easy and Convenient Management of Rice Cooker with Clean Guard