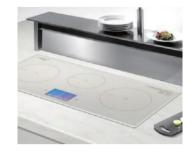

#### Hybrid triple (HIS-WAI300CI) Hood interlocking wide induction Cooktop

- •Korea's first large-size TFT Touch LCD for convenient use
- Integrated interlocking control of hood and heat exchanger a utomatically recognizing the cooking environment
- Automatic cooking guide providing various cooking information
- Wide 900mm horizontal 3-hole layout enhancing user convenience and wide cooking space