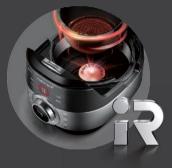

## **Rice** Cooker

IR pressure rice cooker/ IH pressure rice cooker/ Hotplate pressure rice cooker/ Non-pressure rice cooker

Based on State-of-the-art technology and Precise industry analysis. CUCHEN is leading the domestic rice cooker market with premium products that meet the needs of customers

IR pressure

Rice cooker

10 Cups

CUCHEN IR series

(CRR-PKPR10 SEREIS)

grain cooking

Korea's 1st 2.1ultra-high pressure

Firm and luxurious black diamond

Faster white rice cooking, softer mixed

IR technology capability to precise and

detailed temperature control technology

CUCHEN proudly developed Korea's first rice cooker equipped with 2.1 ultra-high pressure and 1.3 medium pressure settings. This innovative technology allows for the preparation of various types of rice, including white rice and mixed argins. without the need for a soaking process. Furthermore, we have incorporated 316Ti. the highest quality stainless steel, into the inner pot. This eco-friendly and medically safe material has garnered significant attention and acclaim in the domestic rice cooker market, providing users with a superior cooking experience.