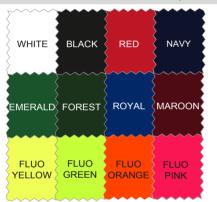

#### Garment Info

Product code: EVO\_001

Product Description: Unisex Tee

Features: Full Sublimation Front Panel

Sizes: XS-4XL and YS-YXL

Fabric Type: MK150 (smooth)

Fabric Composition: 100% Polyester

Stock Fabric Colours - (sleeve/back panels)

Note: Colours for reference only