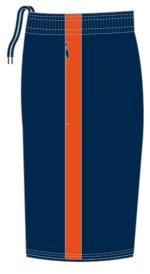

#### Garment Info

Product code: EVO\_010

Product Description: Unisex Shorts

Features: Full Sublimation Side Panel

Sizes: XS-4XL and YS-YXL

Fabric Type: MK150 (smooth)

Fabric Composition: 100% Polyester

Stock Fabric Colours - (sleeve/back panels)

Note: Colours for reference only

#### Sublimation Colours - (front panel)

Sublimation offers endless possibilities of colours. We can also pantone colour match if required.

Waist Style: Elasticated

ALTERNATIVE DESIGNS AVAILABLE ALSO AVAILABLE IN LADIES FIT ALL DESIGN OPTIONS AVAILABLE ON ALL GARMENTS.

ALTERNATIVE STYLES AVAILABLE SUCH AS RUNNING SHORT, RUGBY SHORT BASKETBALL SHORT ETC. (ask for details)

#### **OPTIONS:**

LOGO APPLICATION AS WELL AS ADDING NAMES, INITIALS, NUMBERS & SPONSORS IF REQUIRED.