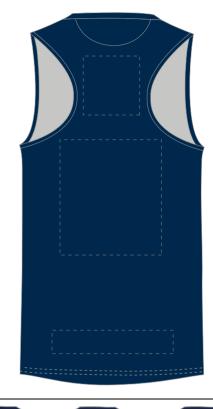

#### Garment Info

Product code: EVO\_003

Product Description: Unisex Athletics Vest

Features: Full Sublimation Front Panel

Sizes: XS-4XL and YS-YXL

Fabric Type: MK150 (smooth)

Fabric Composition: 100% Polyester

Stock Fabric Colours - (sleeve/back panels)

Note: Colours for reference only

#### Sublimation Colours - (front panel)

Sublimation offers endless possibilities of colours. We can also pantone colour match if required.

Collar Style: Evo Vest

ALTERNATIVE DESIGNS AVAILABLE ALSO AVAILABLE IN LADIES FIT ALL DESIGN OPTIONS AVAILABLE ON ALL GARMENTS.

LOGO APPLICATION AS WELL AS ADDING NAMES, INITIALS, NUMBERS & SPONSORS IF REQUIRED.