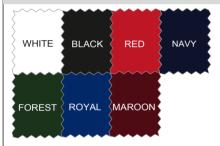

#### Garment Info

Product code: EVO\_001

Product Description: Unisex Tee

Features: Full Sublimation Front Panel

Sizes: XS-4XL and YS-YXL

Fabric Type: MK150 (smooth)

Fabric Composition: 100% Polyester

Stock Fabric Colours - (sleeve/back panels)

Note: Colours for reference only