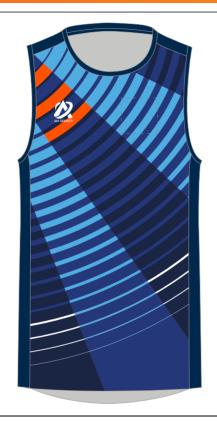

#### Garment Info

Product code: EVO\_003

Product Description: Unisex Athletics Vest

Features: Full Sublimation Front Panel

Sizes: XS-4XL and YS-YXL

Fabric Type: MK150 (smooth)

Fabric Composition: 100% Polyester

Stock Fabric Colours - (sleeve/back panels)

Note: Colours for reference only

#### Sublimation Colours - (front panel)

Sublimation offers endless possibilities of colours. We can also pantone colour match if required.

Collar Style: Evo Vest

ALTERNATIVE DESIGNS AVAILABLE ALSO AVAILABLE IN LADIES FIT ALL DESIGN OPTIONS AVAILABLE ON ALL GARMENTS.

LOGO APPLICATION AS WELL AS ADDING NAMES, INITIALS, NUMBERS & SPONSORS IF REQUIRED.