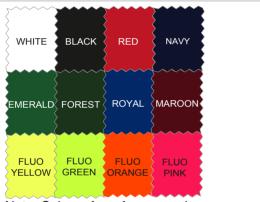

#### Garment Info

Product code: EVO\_001

Product Description: Unisex Tee

Features: Full Sublimation Front Panel

Sizes: XS-4XL and YS-YXL

Fabric Type: MK150 (smooth)

Fabric Composition: 100% Polyester

Stock Fabric Colours - (sleeve/back panels)

Note: Colours for reference only