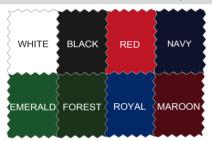

#### Garment Info

Product code: EVO\_001

Product Description: Unisex Tee

Features: Full Sublimation Front Panel

Sizes: XS-4XL and YS-YXL

Fabric Type: MK150 (smooth)

Fabric Composition: 100% Polyester

Stock Fabric Colours - (sleeve/back panels)

Note: Colours for reference only