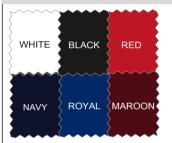

#### Garment Info

Product code: EVO\_001

Product Description: Unisex Tee

Features: Full Sublimation Front Panel

Sizes: XS-4XL and YS-YXL

Fabric Type: MK150 (smooth)

Fabric Composition: 100% Polyester

Stock Fabric Colours - (sleeve/back panels)

Note: Colours for reference only