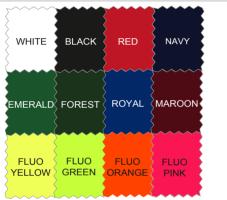

#### Garment Info

Product code: EVO\_001

Product Description: Unisex Tee

Features: Full Sublimation Front Panel

Sizes: XS-4XL and YS-YXL

Fabric Type: MK150 (smooth)

Fabric Composition: 100% Polyester

Stock Fabric Colours - (sleeve/back panels)

Note: Colours for reference only