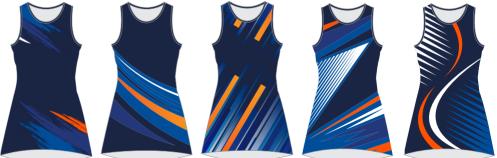

#### Garment Info

Product code: EVO\_011

Product Description: Netball Dress

Features: Full Sublimation Front & Back

Sizes: 6-20 - 3 Lengths (Short, Reg, Long)

Fabric Type: SUPACOOL

Fabric Composition: 100% Polyester

Sublimation Colours - (front panel)

Sublimation offers endless possibilities of colours. We can also pantone colour match if required.

#### Collar Styles: Evo Dress

ALTERNATIVE DESIGNS AVAILABLE ALSO AVAILABLE IN REGULAR BACK ALL DESIGN OPTIONS AVAILABLE ON ALL GARMENTS.