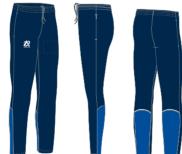

#### Garment Info

Product code: EVO 009

Product Description: Unisex Skinny Pant

Features: Full Sublimation Calf Panel

Sizes: XS-4XL and YS-YXL

Fabric Type: New French Terry

Fabric Composition: 100% Polyester

Stock Fabric Colours - (sleeve/back panels)

Note: Colours for reference only

#### Sublimation Colours - (front panel)

Sublimation offers endless possibilities of colours. We can also pantone colour match if required.

Waist Style: Elasicated

ALTERNATIVE DESIGNS AVAILABLE ALSO AVAILABLE IN LADIES FIT ALL DESIGN OPTIONS AVAILABLE ON ALL GARMENTS.

ALTERNATIVE STYLES AVAILABLE SUCH AS TRACK PANT, CRICKET PANT ETC. (ask for details)

#### **OPTIONS:**

LOGO APPLICATION AS WELL AS ADDING INITIALS, NUMBERS & SPONSORS IF REQUIRED.