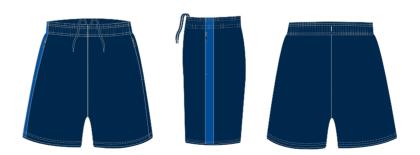

#### Garment Info

Product code: EVO\_010

Product Description: Unisex Shorts

Features: Full Sublimation Side Panel

Sizes: XS-4XL and YS-YXL

Fabric Type: MK150 (smooth)

Fabric Composition: 100% Polyester

Stock Fabric Colours - (sleeve/back panels)

#### Sublimation Colours - (front panel)

Sublimation offers endless possibilities of colours. We can also pantone colour match if required.

Waist Style: Elasticated

ALTERNATIVE DESIGNS AVAILABLE ALSO AVAILABLE IN LADIES FIT ALL DESIGN OPTIONS AVAILABLE ON ALL GARMENTS.

ALTERNATIVE STYLES AVAILABLE SUCH AS RUNNING SHORT, RUGBY SHORT BASKETBALL SHORT ETC. (ask for details)

#### **OPTIONS:**

LOGO APPLICATION AS WELL AS ADDING NAMES, INITIALS, NUMBERS & SPONSORS IF REQUIRED.