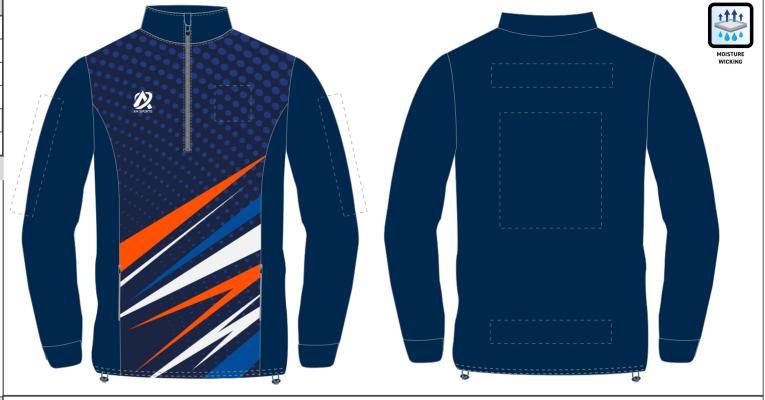

#### Garment Info

Product code: EVO\_005

Product Description: Unisex 1/4 ZIP Midlayer

Features: Full Sublimation Front Panel

Sizes: XS-4XL and YS-YXL

Fabric Type: French Terry/MK150 (smooth)

Fabric Composition: 100% Polyester

Stock Fabric Colours - (sleeve/back panels)

Note: Colours for reference only

#### Sublimation Colours - (front panel)

Sublimation offers endless possiblities of colours. We can also pantone colour match if required.

Collar Style: Evo 1/4 Zip

ALTERNATIVE DESIGNS AVAILABLE ALSO AVAILABLE IN LADIES FIT ALL DESIGN OPTIONS AVAILABLE ON ALL GARMENTS.

#### **OPTIONS:**

LOGO APPLICATION AS WELL AS ADDING NAMES, INITIALS, NUMBERS & SPONSORS IF REQUIRED.