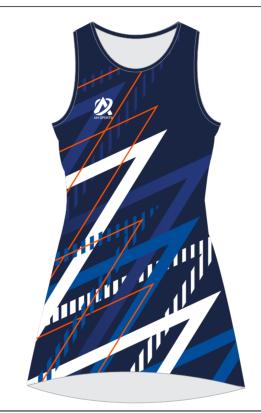

#### Garment Info

Product code: EVO\_011

Product Description: Netball Dress

Features: Full Sublimation Front & Back

Sizes: 6-20 - 3 Lengths (Short, Reg, Long)

Fabric Type: SUPACOOL

Fabric Composition: 100% Polyester

Sublimation Colours - (front panel)

Sublimation offers endless possibilities of colours. We can also pantone colour match if required.

#### Collar Styles: Evo Dress

ALTERNATIVE DESIGNS AVAILABLE ALSO AVAILABLE IN REGULAR BACK ALL DESIGN OPTIONS AVAILABLE ON ALL GARMENTS.