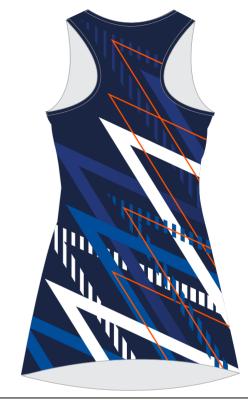

#### Garment Info

Product code: EVO\_011

Product Description: Netball Dress

Features: Full Sublimation Front & Back

Sizes: 6-20 - 3 Lengths (Short, Reg, Long)

Fabric Type: SUPACOOL

Fabric Composition: 100% Polyester

Sublimation Colours - (front panel)

Sublimation offers endless possibilities of colours. We can also pantone colour match if required.

#### Collar Styles: Evo Dress

ALTERNATIVE DESIGNS AVAILABLE ALSO AVAILABLE IN REGULAR BACK ALL DESIGN OPTIONS AVAILABLE ON ALL GARMENTS.