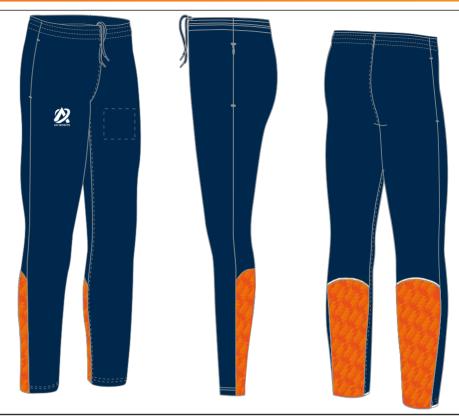

#### Garment Info

Product code: EVO 009

Product Description: Unisex Skinny Pant

Features: Full Sublimation Calf Panel

Sizes: XS-4XL and YS-YXL

Fabric Type: New French Terry

Fabric Composition: 100% Polyester

#### Sublimation Colours - (front panel)

Sublimation offers endless possibilities of colours. We can also pantone colour match if required.

Waist Style: Elasicated

ALTERNATIVE DESIGNS AVAILABLE ALSO AVAILABLE IN LADIES FIT ALL DESIGN OPTIONS AVAILABLE ON ALL GARMENTS.

ALTERNATIVE STYLES AVAILABLE SUCH AS TRACK PANT, CRICKET PANT ETC. (ask for details)