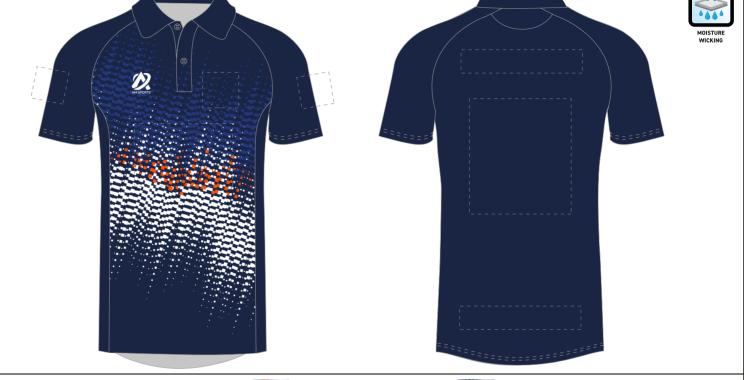

#### Garment Info

Product code: EVO\_002

Product Description: Unisex Polo

Features: Full Sublimation Front Panel

Sizes: XS-4XL and YS-YXL

Fabric Type: MK150 (smooth)

Fabric Composition: 100% Polyester

Stock Fabric Colours - (sleeve/back panels)

#### Sublimation Colours - (front panel)

Sublimation offers endless possibilities of colours. We can also pantone colour match if required.

Collar Style: Evo Polo

ALTERNATIVE DESIGNS AVAILABLE ALSO AVAILABLE IN LADIES FIT ALL DESIGN OPTIONS AVAILABLE ON ALL GARMENTS.

#### **OPTIONS:**

LOGO APPLICATION AS WELL AS ADDING NAMES, INITIALS, NUMBERS & SPONSORS IF REQUIRED.