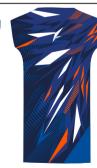

#### Garment Info

Product code: EVO\_002

Product Description: Unisex Polo

Features: Full Sublimation Front Panel

Sizes: XS-4XL and YS-YXL

Fabric Type: MK150 (smooth)

Fabric Composition: 100% Polyester

Stock Fabric Colours - (sleeve/back panels)