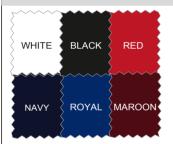

#### Garment Info

Product code: EVO\_001

Product Description: Unisex Tee

Features: Full Sublimation Front Panel

Sizes: XS-4XL and YS-YXL

Fabric Type: MK150 (smooth)

Fabric Composition: 100% Polyester

Stock Fabric Colours - (sleeve/back panels)

Note: Colours for reference only