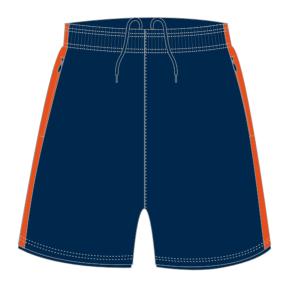

#### Garment Info

Product code: EVO\_010

Product Description: Unisex Shorts

Features: Full Sublimation Side Panel

Sizes: XS-4XL and YS-YXL

Fabric Type: MK150 (smooth)

Fabric Composition: 100% Polyester

Stock Fabric Colours - (sleeve/back panels)

Note: Colours for reference only

#### Sublimation Colours - (front panel)

Sublimation offers endless possibilities of colours. We can also pantone colour match if required.

Waist Style: Elasticated

ALTERNATIVE DESIGNS AVAILABLE ALSO AVAILABLE IN LADIES FIT ALL DESIGN OPTIONS AVAILABLE ON ALL GARMENTS.

ALTERNATIVE STYLES AVAILABLE SUCH AS RUNNING SHORT, RUGBY SHORT BASKETBALL SHORT ETC. (ask for details)

#### **OPTIONS:**

LOGO APPLICATION AS WELL AS ADDING NAMES, INITIALS, NUMBERS & SPONSORS IF REQUIRED.