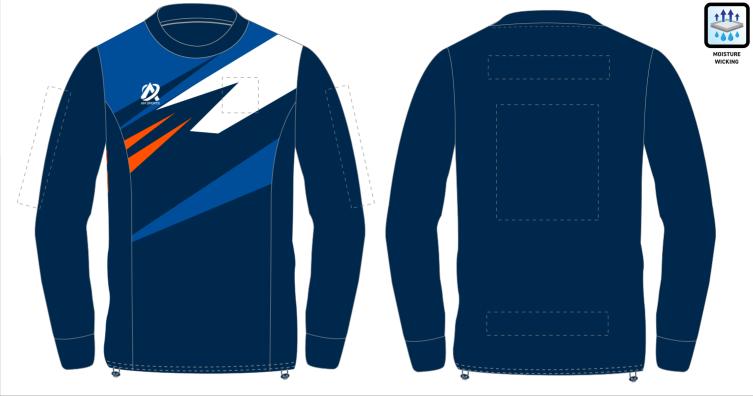

#### Garment Info

Product code: EVO\_001

Product Description: Unisex Tee

Features: Full Sublimation Front Panel

Sizes: XS-4XL and YS-YXL

Fabric Type: MK150 (smooth)

Fabric Composition: 100% Polyester

Stock Fabric Colours - (sleeve/back panels)

Each garment is crafted using moisture-wicking fabrics, ensuring comfort and dryness during every match, game or training session.

Versatility meets functionality in our full range of performance sportswear. Our bespoke range reflects your team's identity with customizable designs, vibrant colours, and personalized touches. Whether it's incorporating your team logo or individual player names and numbers, our kit embodies unity and individuality.