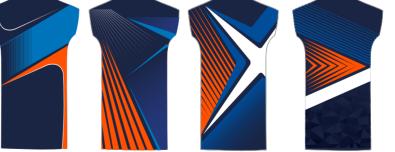

#### Garment Info

Product code: EVO\_001

Product Description: Unisex Tee

Features: Full Sublimation Front Panel

Sizes: XS-4XL and YS-YXL

Fabric Type: MK150 (smooth)

Fabric Composition: 100% Polyester

Stock Fabric Colours - (sleeve/back panels)

#### Sublimation Colours - (front panel)

Sublimation offers endless possibilities of colours. We can also pantone colour match if required.

Collar Style: Evo Crew

ALTERNATIVE DESIGNS AVAILABLE ALSO AVAILABLE IN LADIES FIT ALL DESIGN OPTIONS AVAILABLE ON ALL GARMENTS.