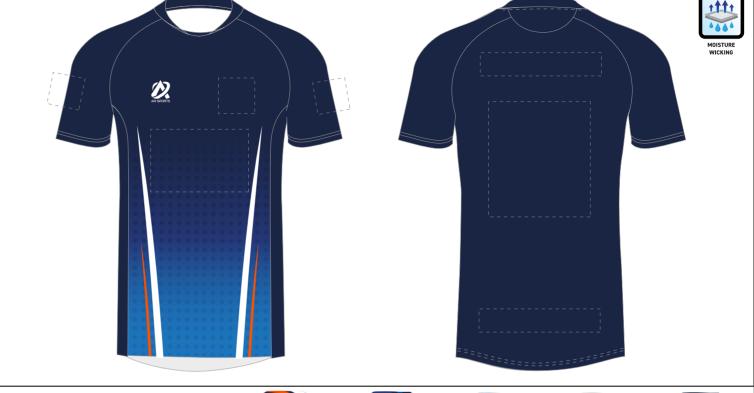

#### Garment Info

Product code: EVO\_001

Product Description: Unisex Tee

Features: Full Sublimation Front Panel

Sizes: XS-4XL and YS-YXL

Fabric Type: MK150 (smooth)

Fabric Composition: 100% Polyester

Stock Fabric Colours - (sleeve/back panels)

#### Sublimation Colours - (front panel)

Sublimation offers endless possibilities of colours. We can also pantone colour match if required.

Collar Style: Evo Crew

ALTERNATIVE DESIGNS AVAILABLE ALSO AVAILABLE IN LADIES FIT ALL DESIGN OPTIONS AVAILABLE ON ALL GARMENTS.

#### **OPTIONS:**

LOGO APPLICATION AS WELL AS ADDING NAMES, INITIALS, NUMBERS & SPONSORS IF REQUIRED.