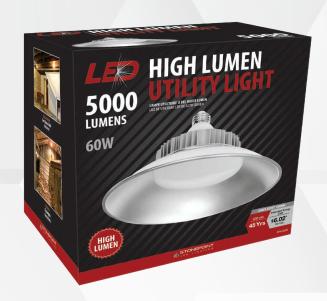

## YN-GL50

This LED high-lumen bulb is a quick and simple 50-watt replacement for a 300-watt incandescent bulb. Easily brighten your space with the crisp daylight light, great for your garage, utility room, or basement. The long lifespan and low energy use of this high-lumen bulb will save you money in multiple ways.

## **SPECS:**

| Brightness     | 5000 Lumen         |
|----------------|--------------------|
| Energy Used    | 60 Watts           |
| Equivalent To  | 300W Incandescent  |
| Energy Saved   | 80%                |
| Power Source   | E26 Base, 100-240V |
| Lifetime Hours | 50,000             |
| Lifetime Years | 45.7 (3hr/day)     |
| Color Temp CCT | 5000K Daylight     |
| Dimmable       | No                 |
| Suitable For   | Damp Locations     |
| Size (WxHxD)   | 4" Dia. x 7" H     |
| Item Weight    | 0.93 lbs           |
| Certifications | Intertek FC        |
| UPC            | 840017196354       |

## 5,000 LUMEN LED REFLECTOR BULB 60W E26