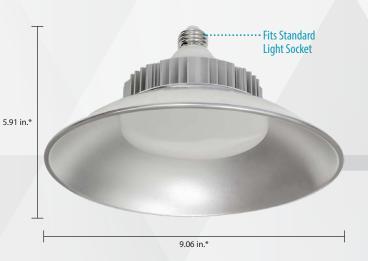

## 5,000 LUMEN LED REFLECTOR BULB 60W E26

## **FEATURES**

- · Fits standard light socket
- Shatter-resistant polycarbonate lens
- Aluminum light reflector
- 6X brighter than a standard incandescent bulb
- Easy to install in garage, warehouse, barn, or shop

## **SPECS:**

| Brightness     | 5000 Lumen         |
|----------------|--------------------|
| Energy Used    | 60 Watts           |
| Equivalent To  | 300W Incandescent  |
| Energy Saved   | 80%                |
| Power Source   | E26 Base, 100-240V |
| Lifetime Hours | 50,000             |
| Lifetime Years | 45.7 (3hr/day)     |
| Color Temp CCT | 5000K Daylight     |
| Dimmable       | No                 |
| Suitable For   | Damp Locations     |
| Size (WxHxD)   | 4" Dia. x 7" H     |
| Item Weight    | 0.93 lbs           |
| Certifications | Intertek FC        |
| UPC            | 840017196354       |