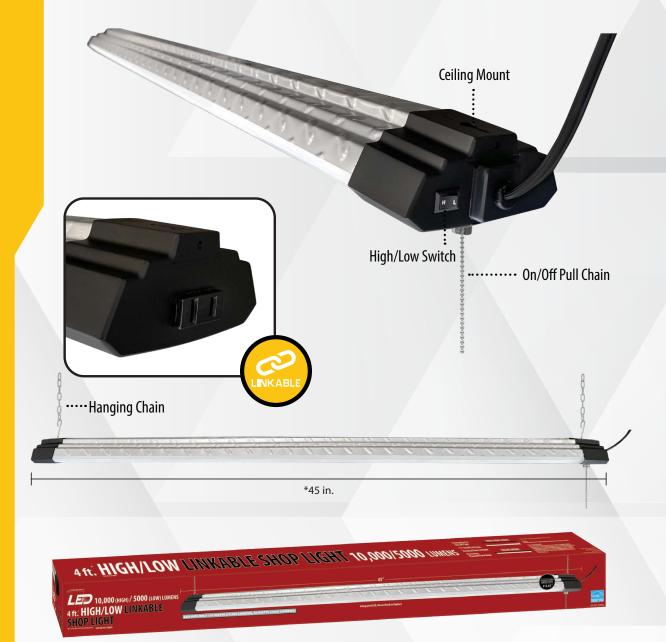

## MODEL#: SL4YL-10000L

- 10,000/5,000 lumens, high/low lumen output
- Link up to 60,000 lumens (up to 630 total watts)
- Linkable with SL4YL4000L and SL4YL5000L
- Ceiling flush mount or hang (two 12" hanging chains with S hooks included)
- Metal housing
- 7.5" On/Off pull chain
- ETL rated for indoor use
- 5 Year limited warranty

## **SPECS:**

| Lumens         | 10,000 (high)<br>5,000 (low) |
|----------------|------------------------------|
| Watts          | 105 (high)<br>60 (low)       |
| ССТ            | 4000K                        |
| CRI            | 80                           |
| LED Life       | 50,000 hrs                   |
| Volts          | 120V / 60Hz                  |
| Operating Temp | -4 ~ 104°F                   |
| Beam Angle     | 120°                         |
| Cord Type      | 18/2 SPT                     |
| Cord Length    | 5 ft.                        |
| Linkable       | Up to 6 units                |

## **4 FT.\* 10,000/5,000 LUMEN LINKABLE SHOP LIGHT**

GT Industrial Products 08.23