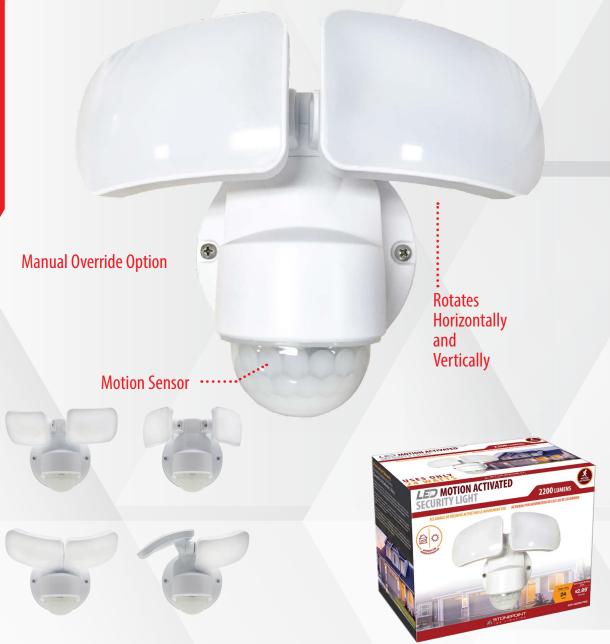

## <u>OV-2200M-PWX</u>

## FEATURES:

2200 Lumens Shatter-resistant polycarbonate lens Easy installation, direct wire Motion activated Manual override option ETL rated for indoor/outdoor use 3 Year limited warranty

## **LED MOTION ACTIVATED SECURITY LIGHT 2200 LUMEN**