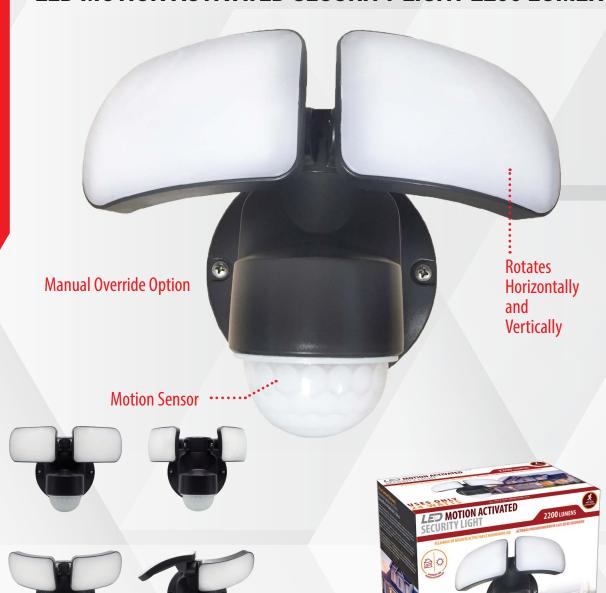

## **FEATURES:**

2200 Lumens
Shatter-resistant polycarbonate
lens
Easy installation, direct wire
Motion activated
Manual override option
ETL rated for indoor/outdoor use
3 Year limited warranty

## SPECS:

| Lumens          | 2200                             |
|-----------------|----------------------------------|
| Watts           | 24                               |
| ССТ             | 5000K                            |
| CRI             | 80                               |
| LED Life        | 40,000 hrs.                      |
| Volts           | 110 - 240v                       |
| Operating Temp  | -13° ~ 122° F                    |
| Beam Angle      | 120°                             |
| Detection Angle | 180°                             |
| Detection Range | 40 ft.                           |
| Time Adjustment | 5 sec./1 min./5 min./<br>12 min. |
| Warm Up Time    | 60 sec.                          |
| Manual Override | Yes                              |
| UPC             | 810055011957                     |

## **LED MOTION ACTIVATED SECURITY LIGHT 2200 LUMEN**

GT Industrial Products

08.23