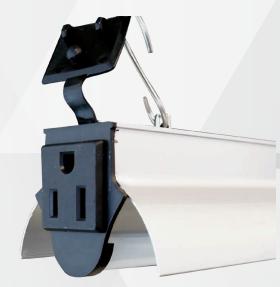

## **FEATURES**

- Hang quickly and easily with including mounting chains
- Linkable up to 17 units using only one power outlet
- Low heat output
- Simple, efficient replacement for existing fluorescent light fixtures