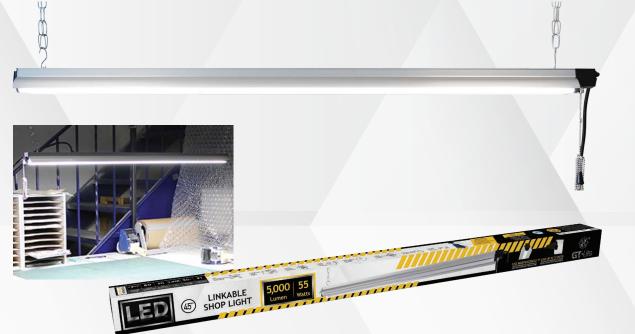

## GT-SL5000-LINK

This 45-inch LED linkable shop light emits 5000 lumens of crisp cool white light, perfect for garages, workshops, warehouses, barns, and basements. Link up to 17 additional units. Save time and money with this long-lasting integrated LED shop light, with no bulbs to replace and less energy usage than traditional fluorescent bulbs.

## **SPECS:**

| Brightness     | 5,000 Lumen             |
|----------------|-------------------------|
| Energy Used    | 55 Watts                |
| Equivalent To  | (2) 32W T8 Bulbs        |
| Energy Saved   | 15%                     |
| Power Source   | 5ft Grounded Power      |
| Lifetime Hours | 50,000                  |
| Lifetime Years | 45.7                    |
| Color Temp CCT | 4000K Cool White        |
| Dimmable       | No                      |
| Suitable For   | Damp Locations          |
| Size (WxHxD)   | 44.8" x 1.9" x 2.5"     |
| Item Weight    | 1.82 lbs                |
| Certifications | c Users Jus FC Intertek |

## **5000 LUMEN LED LINKABLE SHOP LIGHT**

## **FEATURES**

- Hang quickly and easily with including mounting chains
- Linkable up to 17 units using only one power outlet
- Low heat output
- Simple, efficient replacement for existing fluorescent light fixtures