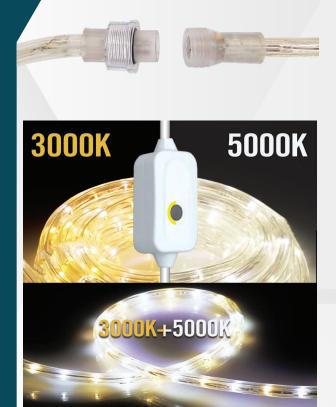

## GT-RL-W3K5K

Perfect for decorating a room, patio, or for a holiday, this easy to install rope light brings warm or cool light to any space. Use the iin-line controller to cycle between multiple light settings to get the perfect ambiance. Wet rated for indoor or outdoor use. Minimal heat output and safe for use in almost any space!

## **FEATURES**

- Switch from Daylight or Warm White, or both on
- Linkable up to 160 feet (10 pcs)
- Mounting hardware included

GT Industrial Products 08.23