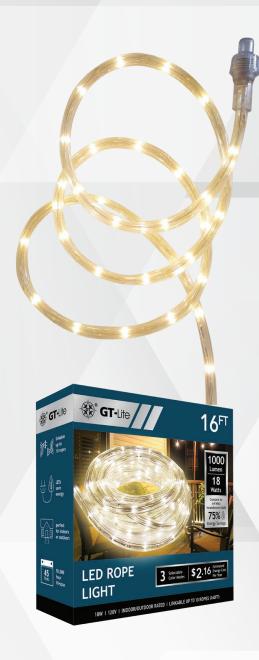

## **SPECS:**

| Brightness     | 850 Lumen           |
|----------------|---------------------|
| Energy Used    | 16 Watts            |
| Equivalent To  | 64W Incandescent    |
| Energy Saved   | 75%                 |
| Power Source   | 1.7ft AC Power Cord |
| Lifetime Hours | 50,000              |
| Lifetime Years | 27.4 (3hr/day)      |
| Color Temp CCT | 3000K and/or 5000K  |
| Dimmable       | Yes                 |
| Suitable For   | Wet Locations       |
| Size (L)       | 16'                 |
| Item Weight    | 1.75 lbs            |
| Certifications | Intertek            |

## **16FT LED LINKABLE ROPE LIGHT**

## **FEATURES**

- Switch from Daylight or Warm White, or both on
- Linkable up to 160 feet (10 pcs)
- Mounting hardware included

GT Industrial Products 08.23