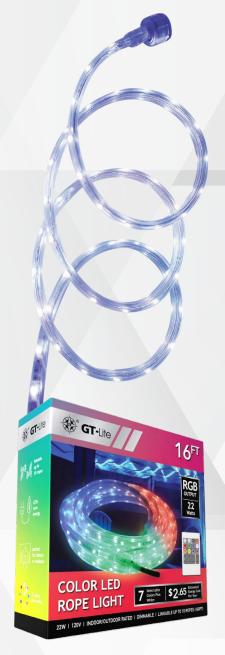

## **GT-RL-FL**

Perfect for decorating a room, patio, or for a holiday, this easy to install rope light brings color and vibrant light to any space. Use the included remote to choose between multiple color and effect settings to get the perfect ambiance. Wet rated for indoor or outdoor use. Minimal heat output and safe for use in almost any space!

## **SPECS:**

| Brightness     | RGB Color            |
|----------------|----------------------|
| Energy Used    | 22 Watts             |
| Equivalent To  | 64 Watt Incandescent |
| Energy Saved   | 66%                  |
| Power Source   | 1.7ft AC Power Cord  |
| Lifetime Hours | 50,000               |
| Lifetime Years | 27.4 (3hr/day)       |
| Color Temp CCT | RGB Color Changing   |
| Dimmable       | Yes                  |
| Suitable For   | Wet Locations        |
| Size (L)       | 16'                  |
| Item Weight    | 1.87 lbs             |
| Certifications | Intertek FC          |

## 16FT LED LINKABLE COLOR ROPE LIGHT

## **FEATURES**

- Change colors with remote or in-line controller
- 8 preset colors, 4 light settings, dimmable
- Linkable up to 160 feet (10 pcs)
- Mounting hardware included

GT Industrial Products 08.23