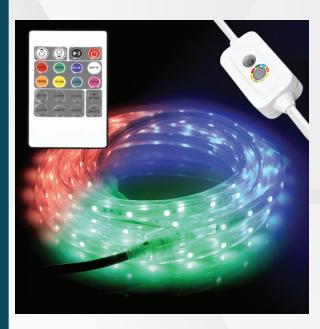

## **GT-RL-FL**

Perfect for decorating a room, patio, or for a holiday, this easy to install rope light brings color and vibrant light to any space. Use the included remote to choose between multiple color and effect settings to get the perfect ambiance. Wet rated for indoor or outdoor use. Minimal heat output and safe for use in almost any space!

## 16FT LED LINKABLE COLOR ROPE LIGHT

## **FEATURES**

- Change colors with remote or in-line controller
- 8 preset colors, 4 light settings, dimmable
- Linkable up to 160 feet (10 pcs)
- Mounting hardware included

GT Industrial Products 08.23