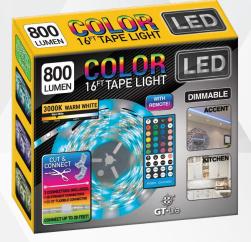

## GT-LTP-3

Light up any room in style with this 16ft LED color tape light. It comes with two straight connectors and one 12" whip connector, so you can cut and connect up to 28 feet and fit your space perfectly. The color remote helps you select between endless possibilities of colors and lighting effects, perfect for accenting your home theater, kitchen cabinets, or stairway. Includes 3M adhesive mounting tape and mounting clips to mount anywhere.

## **SPECS:**

| Brightness     | 800 Lumen          |
|----------------|--------------------|
| Energy Used    | 23 Watts           |
| Equivalent To  | 64W Incandescent   |
| Feature        | Cut and Connect    |
| Power Source   | 4ft 12V AC Adapter |
| Lifetime Hours | 30,000             |
| Lifetime Years | 22.8 (3hr/day)     |
| Color Temp CCT | 3000K and RGB      |
| Dimmable       | Yes                |
| Suitable For   | Damp Locations     |
| Size (L)       | 16'                |
| Item Weight    | 0.7 lbs            |
| Certifications | 4ft Adapter:       |

## **16FT LED COLOR TAPE LIGHT WITH REMOTE**

## FEATURES

- Chose from 20 color presets or 3000K Warm White
- Cut and connect up to 28 feet
- Remote included
- Mounting hardware included

GT Industrial Products