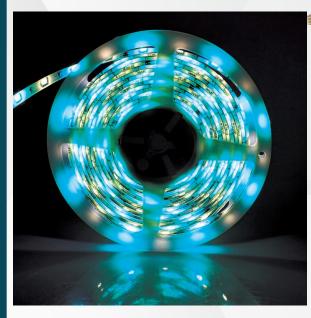

## GT-LTP-3

Light up any room in style with this 16ft LED color tape light. It comes with two straight connectors and one 12" whip connector, so you can cut and connect up to 28 feet and fit your space perfectly. The color remote helps you select between endless possibilities of colors and lighting effects, perfect for accenting your home theater, kitchen cabinets, or stairway. Includes 3M adhesive mounting tape and mounting clips to mount anywhere.

## **16FT LED COLOR TAPE LIGHT WITH REMOTE**

## FEATURES

- Chose from 20 color presets or 3000K Warm White
- Cut and connect up to 28 feet
- Remote included
- Mounting hardware included

GT Industrial Products