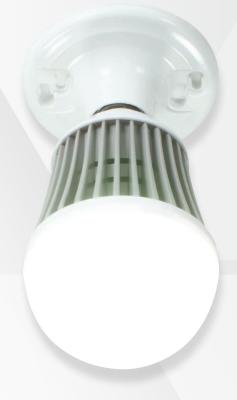

## **GT-HA-50**

This LED high-lumen bulb with classic A-line shape is a quick and simple 50-watt replacement for a 300-watt incandescent bulb. Easily brighten your space with the crisp daylight light, great for your garage, utility room, or basement. The long lifespan and low energy use of this high-lumen bulb will save you money in multiple ways.

## 5,000 LUMEN LED A-SHAPE BULB 50W E26