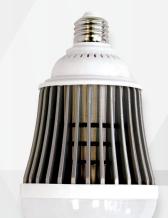

## **GT-HA-50**

This LED high-lumen bulb with classic A-line shape is a quick and simple 50-watt replacement for a 300-watt incandescent bulb. Easily brighten your space with the crisp daylight light, great for your garage, utility room, or basement. The long lifespan and low energy use of this high-lumen bulb will save you money in multiple ways.

## **FEATURES**

- · Rated for enclosed fixtures
- 6X brighter than a standard incandescent bulb
- · Fits standard light socket
- Easy to install in garage, warehouse, barn, or shop
- Omnidirectional light output