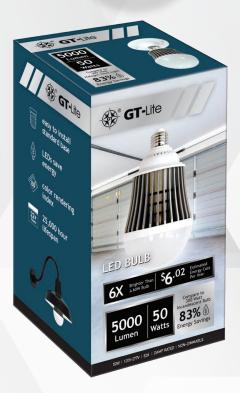

## **SPECS:**

| Brightness     | 5000 Lumen         |
|----------------|--------------------|
| Energy Used    | 50 Watts           |
| Equivalent To  | 300W Incandescent  |
| Energy Saved   | 83%                |
| Power Source   | E26 Base, 120-277V |
| Lifetime Hours | 25,000             |
| Lifetime Years | 22.8 (3hr/day)     |
| Color Temp CCT | 5000K Daylight     |
| Dimmable       | No                 |
| Suitable For   | Damp Locations     |
| Size (WxHxD)   | 4" Dia. x 7" H     |
| Item Weight    | 0.93 lbs           |
| Certifications | UL FC              |
| UPC            | 680196695268       |

## 5,000 LUMEN LED A-SHAPE BULB 50W E26

## **FEATURES**

- · Rated for enclosed fixtures
- 6X brighter than a standard incandescent bulb
- · Fits standard light socket
- Easy to install in garage, warehouse, barn, or shop
- Omnidirectional light output