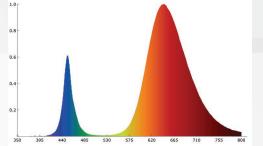

## GT-GR-4P40

Transform your indoor garden into a flourishing oasis with our cutting-edge plant grow bulb. Emitting a powerful full spectrum 40.1 PPF light, it's tailored with red and blue wavelengths ideal for seedlings, succulents, nurseries, and blossoming flowers. Experience accelerated growth as the blue light fuels vegetative stages while the red light stimulates vibrant flowering, mimicking natural sunlight your plants crave.

## **SPECS:**

| Brightness     | 900 Lumen           |
|----------------|---------------------|
| Energy Used    | 30 Watts            |
| Blue Peak      | 450nm               |
| Red peak       | 640nm               |
| Power Source   | E26 Base, 120V      |
| Lifetime Hours | 15,000              |
| Lifetime Years | 13.7 (3hr/day)      |
| Color Temp CCT | Grow                |
| Dimmable       | No                  |
| Suitable For   | Damp Locations      |
| Size (WxHxD)   | 12.4" Dia. x 3.1" H |
| Item Weight    | 0.5 lbs             |
| Certifications | Intertek            |
| UPC            | 850040548952        |