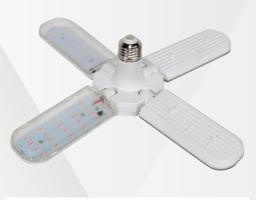

## GT-GR-4P40

Transform your indoor garden into a flourishing oasis with our cutting-edge plant grow bulb. Emitting a powerful full spectrum 40.1 PPF light, it's tailored with red and blue wavelengths ideal for seedlings, succulents, nurseries, and blossoming flowers. Experience accelerated growth as the blue light fuels vegetative stages while the red light stimulates vibrant flowering, mimicking natural sunlight your plants crave.

## LED GROW BULB 40.1 PPF FULL-SPECTRUM LIGHT

## FEATURES

- 4 adjustable panels pivot 90° up and down and rotate 180°
- · Low heat output helps plants retain moisture
- Easy to install
- Fits standard light socket
- For use in open sockets
- Omnidirectional light output
- Protective LED shield