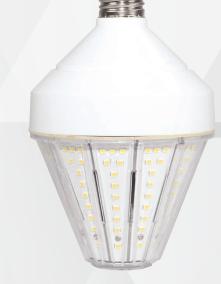

## **GT-CTB-40A**

This LED bulb is a 40-watt replacement for a 300-watt incandescent bulb, helping save you money on your energy bill and lighten your space with a crisp daylight light. The remarkably effective 360-degree angled cone shape with downlight ensures an omnidirectional light spread that covers your 2-car garage, storage area, or large workshop, and compact enough to use in smaller spaces as well.

## 5,200 LUMEN LED COB BULB 40W E26

## **FEATURES**

- Increased energy efficiency
- New LED chip cover protects bulb and prolongs lifespan
- 6X brighter than a standard incandescent bulb
- · Fits standard light socket
- For use in open sockets
- Easy to install in garage, warehouse, barn, or shop
- · Omnidirectional light output