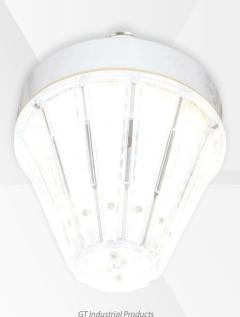

## **GT-CTB-40A**

This LED bulb is a 40-watt replacement for a 300-watt incandescent bulb, helping save you money on your energy bill and lighten your space with a crisp daylight light. The remarkably effective 360-degree angled cone shape with downlight ensures an omnidirectional light spread that covers your 2-car garage, storage area, or large workshop, and compact enough to use in smaller spaces as well.

## **FEATURES**

- Increased energy efficiency
- New LED chip cover protects bulb and prolongs lifespan
- 6X brighter than a standard incandescent bulb
- · Fits standard light socket
- For use in open sockets
- Easy to install in garage, warehouse, barn, or shop
- · Omnidirectional light output