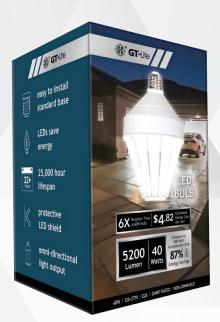

## **SPECS:**

| Brightness     | 5200 Lumen         |
|----------------|--------------------|
| Energy Used    | 40 Watts           |
| Equivalent To  | 300W Incandescent  |
| Energy Saved   | 83%                |
| Power Source   | E26 Base, 120-277V |
| Lifetime Hours | 25,000             |
| Lifetime Years | 22.8 (3hr/day)     |
| Color Temp CCT | 5000K Daylight     |
| Dimmable       | No                 |
| Suitable For   | Damp Locations     |
| Size (WxHxD)   | 4.1" Dia. x 6.5" H |
| Item Weight    | 0.66 lbs           |
| Certifications | UL FC              |
| UPC            | 854904008965       |

## 5,200 LUMEN LED COB BULB 40W E26

## **FEATURES**

- Increased energy efficiency
- New LED chip cover protects bulb and prolongs lifespan
- 6X brighter than a standard incandescent bulb
- · Fits standard light socket
- For use in open sockets
- Easy to install in garage, warehouse, barn, or shop
- · Omnidirectional light output