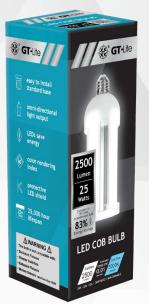

## **SPECS:**

| Brightness     | 2500 Lumen             |
|----------------|------------------------|
| Energy Used    | 25 Watts               |
| Equivalent To  | 300W Incandescent      |
| Energy Saved   | 83%                    |
| Power Source   | E26 Base, 120V         |
| Lifetime Hours | 25,000                 |
| Lifetime Years | 22.8 (3hr/day)         |
| Color Temp CCT | 5000K Daylight         |
| Dimmable       | No                     |
| Suitable For   | Damp Locations         |
| Size (WxHxD)   | 2.36" Dia. x 6.3" H    |
| Item Weight    | 0.3 lbs                |
| Certifications | CERTER LUS<br>Intertek |
| UPC            | 850017676596           |

## 2,500 LUMEN LED COB BULB 25W E26