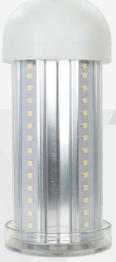

## <u>GT-CB-25C</u>

This LED light bulb is a quick and simple 25-watt replacement for a 150-watt incandescent bulb, helping save you money on your energy bill and brighten your space with crisp daylight light. The corn cob shape emits omnidirectional light coverage, perfect for a 1-car garage, utility room, or basement. You'll be amazed at the visual difference and the long lifespan of this high-lumen bulb.

## 2,500 LUMEN LED COB BULB 25W E26

## FEATURES

- New LED chip cover protects bulb and prolongs lifespan
- 3X brighter than a standard incandescent bulb
- Fits standard light socket
- For use in open sockets
- Easy to install in garage, warehouse, barn, or shop
- Omnidirectional light output