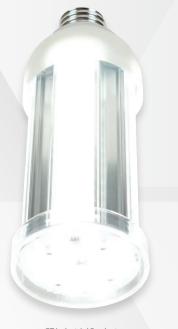

## <u>GT-CB-25C</u>

This LED light bulb is a quick and simple 25-watt replacement for a 150-watt incandescent bulb, helping save you money on your energy bill and brighten your space with crisp daylight light. The corn cob shape emits omnidirectional light coverage, perfect for a 1-car garage, utility room, or basement. You'll be amazed at the visual difference and the long lifespan of this high-lumen bulb.

## 2,500 LUMEN LED COB BULB 25W E26

## FEATURES

- New LED chip cover protects bulb and prolongs lifespan
- 3X brighter than a standard incandescent bulb
- Fits standard light socket
- For use in open sockets
- Easy to install in garage, warehouse, barn, or shop
- Omnidirectional light output