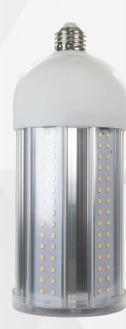

## **GT-CB-100C**

This LED bulb is reaching new heights as an extremely efficient, 100-watt replacement for a 500-watt incandescent bulb. The omnidirectional daylight light output will make you say WOW! Easily update your warehouse, barn, 3-car garage, large workshop, or space with high ceiling. Take advantage of the long product lifespan and low energy use to help save you trips up the ladder and money on your energy bill!

## 10,000 LUMEN LED COB BULB 100W E26

## **FEATURES**

- New LED chip cover protects bulb and prolongs lifespan
- •12X brighter than a standard incandescent bulb
- · Fits standard light socket
- For use in open sockets
- · Easy to install in garage, warehouse, barn, or shop
- Omnidirectional light output
- Great for high ceilings