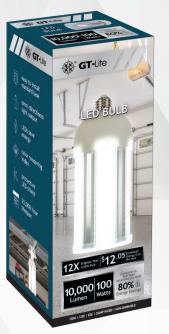

## SPECS:

| Brightness     | 10,000 Lumen         |
|----------------|----------------------|
| Energy Used    | 100 Watts            |
| Equivalent To  | 500W Incandescent    |
| Energy Saved   | 80%                  |
| Power Source   | E26 Base, 120-277V   |
| Lifetime Hours | 25,000               |
| Lifetime Years | 22.8 (3hr/day)       |
| Color Temp CCT | 5000K Daylight       |
| Dimmable       | No                   |
| Suitable For   | Damp Locations       |
| Size (WxHxD)   | 3.66" Dia. x 9.06" H |
| Item Weight    | 0.9 lbs              |
| Certifications | COLORIS FCC          |
|                |                      |

## 10,000 LUMEN LED COB BULB 100W E26

## **FEATURES**

- New LED chip cover protects bulb and prolongs lifespan
- •12X brighter than a standard incandescent bulb
- · Fits standard light socket
- For use in open sockets
- · Easy to install in garage, warehouse, barn, or shop
- Omnidirectional light output
- Great for high ceilings