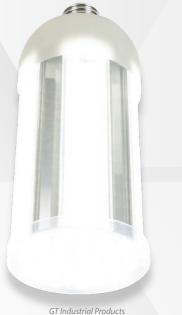

## **GT-CB-100C**

This LED bulb is reaching new heights as an extremely efficient, 100-watt replacement for a 500-watt incandescent bulb. The omnidirectional daylight light output will make you say WOW! Easily update your warehouse, barn, 3-car garage, large workshop, or space with high ceiling. Take advantage of the long product lifespan and low energy use to help save you trips up the ladder and money on your energy bill!

## 10,000 LUMEN LED COB BULB 100W E26

## **FEATURES**

- New LED chip cover protects bulb and prolongs lifespan
- •12X brighter than a standard incandescent bulb
- · Fits standard light socket
- For use in open sockets
- · Easy to install in garage, warehouse, barn, or shop
- Omnidirectional light output
- Great for high ceilings