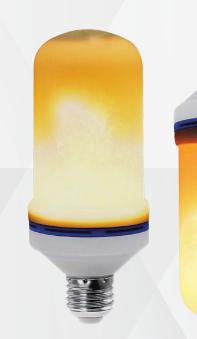

## GT-BU-OFM-2PK

Light up your party with a warm orange flame. Multiple light settings bring the comfort of a cozy fire to your home, patio, or bar. The gravity sensor flips the flame the right way depending on which way you install the bulb. Decorate for holidays or parties for years to come with this long lasting and energy saving decorative LED light bulb.

## 2-PACK ORANGE FLAME DECORATIVE LED BULB

## FEATURES

- Flickering orange flame
- Gravity sensor flips flame to the correct orientation whether the bulb is installed up or down
- 3 settings: flame, on, pulse
- Fits standard light socket
- Easy to install
- Rated for enclosed fixtures
- Low heat output