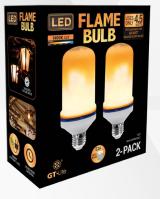

40W Incandescent     |
| Energy Saved   | 89%                  |
| Power Source   | E26 Base, 120V       |
| Lifetime Hours | 25,000               |
| Lifetime Years | 22.8 (3hr/day)       |
| Color Temp CCT | 1400K Candle Light   |
| Dimmable       | No                   |
| Suitable For   | Damp Locations       |
| Size (WxHxD)   | 2.5" Dia. x 5.75" H  |
| Item Weight    | 0.15 lbs             |
| Certifications | Intertek             |
| UPC            | 854904008798         |

## 2-PACK ORANGE FLAME DECORATIVE LED BULB

## FEATURES

- Flickering orange flame
- Gravity sensor flips flame to the correct orientation whether the bulb is installed up or down
- 3 settings: flame, on, pulse
- Fits standard light socket
- Easy to install
- Rated for enclosed fixtures
- Low heat output









GT Industrial Products