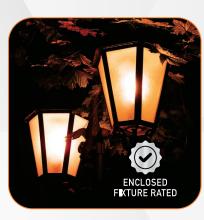

## FEATURES

- Flickering orange flame
- Gravity sensor flips flame to the correct orientation whether the bulb is installed up or down
- 3 settings: flame, on, pulse
- Fits standard light socket
- Easy to install
- Rated for enclosed fixtures
- Low heat output