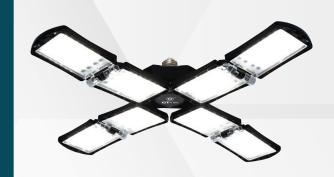

## GT-BU-G2008P

Great for large warehouses, barns, garages, and high ceilings, this adjustable 8-panel LED bulb screws easily into a medium base E26 light socket. Fold the panels flat for focused down-lighting or tilt them up for specific light placement and area lighting. Light coverage of approximately 75'x75' when installed at 12ft height with panels tilted at 45°\*.

## **FEATURES**

- 8 adjustable panels
- 25X brighter than a standard incandescent bulb
- · Fits standard light socket
- Easy to install in garage, warehouse, barn, or shop
- Omnidirectional light output
- For use in open sockets
- Protective LED shield