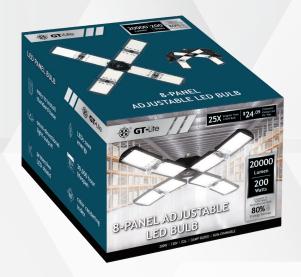

## **SPECS:**

| Brightness     | 20,000 Lumen          |
|----------------|-----------------------|
| Energy Used    | 200 Watts             |
| Equivalent To  | 1,000W Incandescent   |
| Energy Saved   | 80%                   |
| Power Source   | E26 Base, 120V        |
| Lifetime Hours | 30,000                |
| Lifetime Years | 27.4 (3hr/day)        |
| Color Temp CCT | 5000K Daylight        |
| Dimmable       | No                    |
| Suitable For   | Damp Locations        |
| Size (WxHxD)   | 19.57" Dia. x 3.54" H |
| Item Weight    | 2.0 lbs               |
| Certifications | Intertek FC           |
| UPC            | 850040548945          |

## 20,000 LUMEN LED ADJUSTABLE 8-PANEL BULB

## **FEATURES**

- 8 adjustable panels
- 25X brighter than a standard incandescent bulb
- · Fits standard light socket
- Easy to install in garage, warehouse, barn, or shop
- Omnidirectional light output
- For use in open sockets
- Protective LED shield