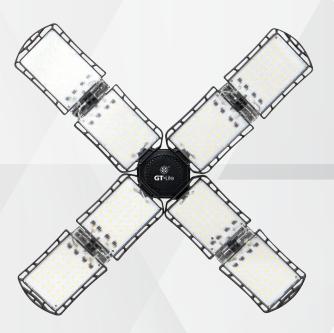

## GT-BU-G2008P

Great for large warehouses, barns, garages, and high ceilings, this adjustable 8-panel LED bulb screws easily into a medium base E26 light socket. Fold the panels flat for focused down-lighting or tilt them up for specific light placement and area lighting. Light coverage of approximately 75'x75' when installed at 12ft height with panels tilted at 45°\*.

## **FEATURES**

- 8 adjustable panels
- 25X brighter than a standard incandescent bulb
- · Fits standard light socket
- Easy to install in garage, warehouse, barn, or shop
- Omnidirectional light output
- For use in open sockets
- Protective LED shield