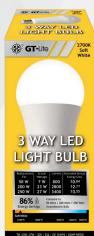

## GT-A21-52025-SW

The 3 Way LED A21 light bulb is great for general use in any location! Each bulb can switch between 50, 200, and 250 watt equivalents while using 86% less energy than incandescents, with 800, 2800, and 3400 lumens of Soft white. Use less energy and save money. The 2700K color temperature is perfect for a cozy ambiance in smaller areas. The softer lighting effect enhances the atmosphere in living rooms, bedrooms, porches, and more!

## **SPECS:**

| Brightness     | 800, 2800, 3400 Lumen     |
|----------------|---------------------------|
| Energy Used    | 7, 23, 27 Watts           |
| Equivalent To  | 50,200,250 W Incandescent |
| Energy Saved   | 86%                       |
| Power Source   | E26 Base, 120V            |
| Lifetime Hours | 10,000                    |
| Lifetime Years | 9.15 (3hr/day)            |
| Color Temp CCT | 2700K Soft White          |
| Dimmable       | No                        |
| Suitable For   | Damp Locations            |
| Size (WxHxD)   | 2.8" Dia. x 6.1" H        |
| Item Weight    | 0.06 lbs                  |
| Certifications | Intertek FC               |
| UPC            | 850040548273              |