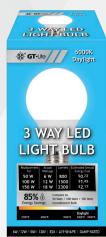

## GT-A19-51015-DL

The 3 Way LED A19 light bulb is great for general use in any location! Each bulb can switch between 50, 100, and 150 watt equivalents while using 85% less energy than incandescents, with 800, 1500, and 2300 lumens of Daylight. Use less energy and save money. The 5000K light is perfect for larger areas and task lighting. The crisper, brighter light illuminates offices, kitchens, bathrooms, laundry rooms, and more!

## **SPECS:**

| Brightness     | 800, 1500, 2300 Lumen     |
|----------------|---------------------------|
| Energy Used    | 6, 12, 18 Watts           |
| Equivalent To  | 50,100,150 W Incandescent |
| Energy Saved   | 85%                       |
| Power Source   | E26 Base, 120V            |
| Lifetime Hours | 10,000                    |
| Lifetime Years | 9.15 (3hr/day)            |
| Color Temp CCT | 5000K Daylight            |
| Dimmable       | No                        |
| Suitable For   | Damp Locations            |
| Size (WxHxD)   | 2.4" Dia. x 4.2" H        |
| Item Weight    | 0.06 lbs                  |
| Certifications | Intertek FC               |
| UPC            | 850040548198              |
|                |                           |