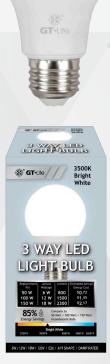

## GT-A19-51015-BW

The 3 Way LED A19 light bulb is great for general use in any location! Each bulb can switch between 50, 100, and 150 watt equivalents while using 85% less energy than incandescents, with 800, 1500, and 2300 lumens of Bright white light. Use less energy and save money. The 3500K light is a well-balanced color hovering between warm and cool. Great for living rooms, bathrooms, closets, kitchens, utility rooms and more!

## **SPECS:**

| Brightness     | 800, 1500, 2300 Lumen     |
|----------------|---------------------------|
| Energy Used    | 6, 12, 18 Watts           |
| Equivalent To  | 50,100,150 W Incandescent |
| Energy Saved   | 85%                       |
| Power Source   | E26 Base, 120V            |
| Lifetime Hours | 10,000                    |
| Lifetime Years | 9.15 (3hr/day)            |
| Color Temp CCT | 3500K Bright White        |
| Dimmable       | No                        |
| Suitable For   | Damp Locations            |
| Size (WxHxD)   | 2.4" Dia. x 4.2" H        |
| Item Weight    | 0.06 lbs                  |
| Certifications | CONTROL US<br>Intertek    |
| UPC            | 850040548181              |

## ADJUSTABLE WATTAGE LED A19 LIGHT BULB 3500K E26

## FEATURES

- 3 selectable wattage outputs
- Fits standard light sockets
- For use in open sockets
- Bright white 3500K CCT light