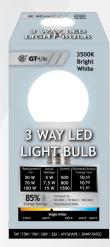

## GT-A19-3710-BW

The 3 Way LED A19 light bulb is great for general use in any location! Each bulb can switch between 30, 70, and 100 watt equivalents while using 85% less energy than incandescents, with 500, 800, and 1500 lumens of Bright white. Use less energy and save money. The 3500K light is a well-balanced color hovering between warm and cool. Great for living rooms, bathrooms, closets, kitchens, utility rooms and more!

## **SPECS:**

| Brightness     | 500, 800, 1500 Lumen     |
|----------------|--------------------------|
| Energy Used    | 5, 7.5, 15 Watts         |
| Equivalent To  | 30,70,100 W Incandescent |
| Energy Saved   | 85%                      |
| Power Source   | E26 Base, 120V           |
| Lifetime Hours | 10,000                   |
| Lifetime Years | 9.15 (3hr/day)           |
| Color Temp CCT | 3500K Bright White       |
| Dimmable       | No                       |
| Suitable For   | Damp Locations           |
| Size (WxHxD)   | 2.4" Dia. x 4.2" H       |
| Item Weight    | 0.06 lbs                 |
| Certifications | Intertek FC              |
| UPC            | 850040548150             |

## **FEATURES**

- 3 selectable wattage outputs
- Fits standard light sockets
- For use in open sockets
- Bright white 3500K CCT light

©2023 GT Industrial Products