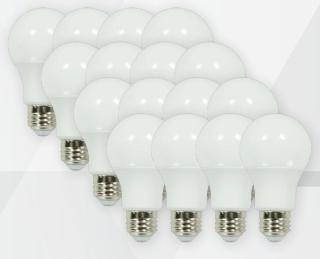

## **GT-A19-100W16P-SW**

The 16-pack of LED A19 light bulbs are great for general use in any location! Each bulb is a 15-watt replacement for a 100-watt incandescent bulb, with 1500 lumens of Soft white. Use less energy and save money. The 2700K color temperature is perfect for a cozy ambiance in smaller areas. The softer lighting effect enhances the atmosphere in living rooms, bedrooms, porches, and more!

## **16-PACK 1500 LUMEN LED A19 LIGHT BULB 2700K E26**