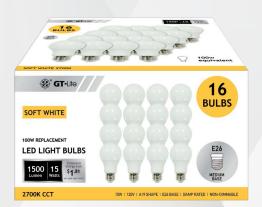

## **GT-A19-100W16P-SW**

The 16-pack of LED A19 light bulbs are great for general use in any location! Each bulb is a 15-watt replacement for a 100-watt incandescent bulb, with 1500 lumens of Soft white. Use less energy and save money. The 2700K color temperature is perfect for a cozy ambiance in smaller areas. The softer lighting effect enhances the atmosphere in living rooms, bedrooms, porches, and more!

## **SPECS:**

| Brightness     | 1500 Lumen         |
|----------------|--------------------|
| Energy Used    | 15 Watts           |
| Equivalent To  | 100W Incandescent  |
| Energy Saved   | 85%                |
| Power Source   | E26 Base, 120V     |
| Lifetime Hours | 30,000             |
| Lifetime Years | 27.4 (3hr/day)     |
| Color Temp CCT | 2700K Soft White   |
| Dimmable       | No                 |
| Suitable For   | Damp Locations     |
| Size (WxHxD)   | 2.4" Dia. x 4.2" H |
| Item Weight    | 0.06 lbs           |
| Certifications | Intertek FC        |
| UPC            | 850040548112       |

## **16-PACK 1500 LUMEN LED A19 LIGHT BULB 2700K E26**

## **FEATURES**

- 16-pack
- · Fits standard light sockets
- For use in open sockets
- Soft white 2700K CCT light

©2023 GT Industrial Products