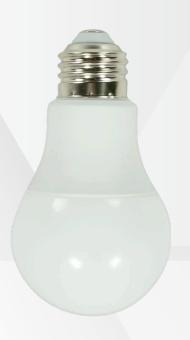

## **GT-A19-100W16P-SW**

The 16-pack of LED A19 light bulbs are great for general use in any location! Each bulb is a 15-watt replacement for a 100-watt incandescent bulb, with 1500 lumens of Soft white. Use less energy and save money. The 2700K color temperature is perfect for a cozy ambiance in smaller areas. The softer lighting effect enhances the atmosphere in living rooms, bedrooms, porches, and more!

## **16-PACK 1500 LUMEN LED A19 LIGHT BULB 2700K E26**