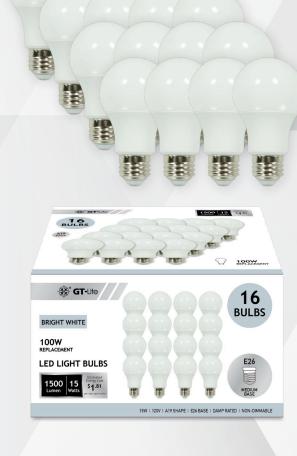

## **GT-A19-100W16P-BW**

The 16-pack of LED A19 light bulbs are great for general use in any location! Each bulb is a 15-watt replacement for a 100-watt incandescent bulb, with 1500 lumens of Bright white. Use less energy and save money. The 3500K light is a well-balanced color hovering between warm and cool. Great for living rooms, bathrooms, closets, kitchens, utility rooms and more!

## **SPECS:**

| Brightness     | 1500 Lumen         |
|----------------|--------------------|
| Energy Used    | 15 Watts           |
| Equivalent To  | 100W Incandescent  |
| Energy Saved   | 85%                |
| Power Source   | E26 Base, 120V     |
| Lifetime Hours | 30,000             |
| Lifetime Years | 27.4 (3hr/day)     |
| Color Temp CCT | 3500K Bright White |
| Dimmable       | No                 |
| Suitable For   | Damp Locations     |
| Size (WxHxD)   | 2.4" Dia. x 4.2" H |
| Item Weight    | 0.06 lbs           |
| Certifications | Intertek FC        |
| UPC            | 850040548129       |

## **16-PACK 1500 LUMEN LED A19 LIGHT BULB 3500K E26**

## **FEATURES**

- 16-pack
- · Fits standard light sockets
- For use in open sockets
- Bright white 3500K CCT light

©2023 GT Industrial Products