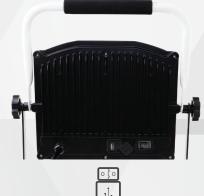

## GT-510-U

This 10,000 lumen LED work light is extremely bright and purpose-built for portability. Using lower wattage and putting off much less heat than its traditional halogen counterpart, this powerful light is rugged, durable, and energy efficient. Perfect for the garage, barn, basement, or job site. Compatible with 54" tall tripod GT-TP-54.

## **FEATURES**

- 720 degree swivel frame allows you to aim light in any direction
- Charge phones and other devices with 2.0A USB port
- Compatible with GT-TP-54 54" fast-latch tripod
- Low heat output
- Portable and lightweight