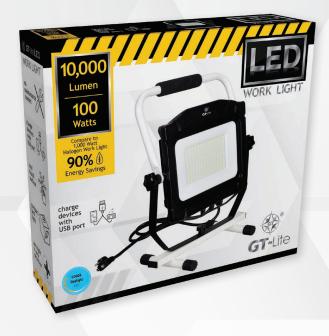

## **SPECS:**

| Brightness     | 10,000 Lumen          |
|----------------|-----------------------|
| Energy Used    | 100 Watts             |
| Equivalent To  | 400W Incandescent     |
| Energy Saved   | 90%                   |
| Power Source   | 6ft Micro USB + AC    |
| Lifetime Hours | 50,000                |
| Lifetime Years | 45.7                  |
| Color Temp CCT | 5000K Daylight        |
| Dimmable       | High/Low Setting      |
| Suitable For   | Damp Locations        |
| Size (WxHxD)   | 14"W x 15.7"H x 6.5"D |
| Item Weight    | 5.6 lbs               |
| Certifications | Intertek              |
| UPC            | 850017676046          |

## 10,000 LUMEN LED WORK LIGHT WITH 2.0A USB PORT

## **FEATURES**

- 720 degree swivel frame allows you to aim light in any direction
- Charge phones and other devices with 2.0A USB port
- Compatible with GT-TP-54 54" fast-latch tripod
- Low heat output
- Portable and lightweight