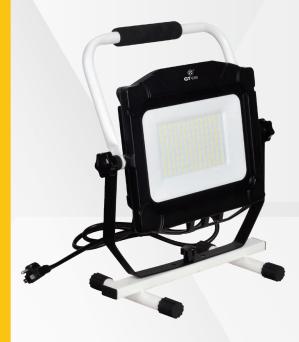

## GT-510-U

This 10,000 lumen LED work light is extremely bright and purpose-built for portability. Using lower wattage and putting off much less heat than its traditional halogen counterpart, this powerful light is rugged, durable, and energy efficient. Perfect for the garage, barn, basement, or job site. Compatible with 54" tall tripod GT-TP-54.

## 10,000 LUMEN LED WORK LIGHT WITH 2.0A USB PORT

## **FEATURES**

- 720 degree swivel frame allows you to aim light in any direction
- Charge phones and other devices with 2.0A USB port
- Compatible with GT-TP-54 54" fast-latch tripod
- Low heat output
- Portable and lightweight