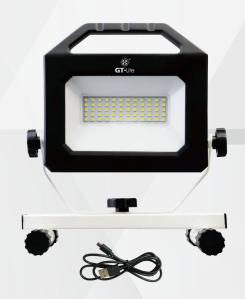

## **GT-508R**

Great for on the go, this work light has a rechargeable battery, perfect for your car, emergency kit, work bench, utility room, or under the sink. Compact and lightweight design mean this light is easy to take and set up quickly anywhere you need it. Charge your phone or other device with integrated 2.0A USB port.

## **FEATURES**

- Rechargeable li-ion battery
- Charge phones and other devices with 2.0A USB port
- 6ft micro USB charging cord included
- 720 degree swivel frame allows you to aim light in any direction
- 2 hour run time