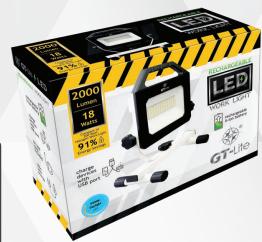

## **SPECS:**

| Brightness     | 2,000 Lumen             |
|----------------|-------------------------|
| Energy Used    | 18W (When Charging)     |
| Equivalent To  | 200W Halogen            |
| Energy Saved   | 91%                     |
| Power Source   | 6ft Micro USB Cable     |
| Lifetime Hours | 50,000                  |
| Lifetime Years | 45.7 (3hr/day)          |
| Color Temp CCT | 5000K Daylight          |
| Dimmable       | No                      |
| Suitable For   | Damp Locations          |
| Size (WxHxD)   | 9"W x 13.25"H x 6.5"D   |
| Item Weight    | 2 lbs                   |
| Certifications | c Users Use FC Intertek |

## 2,000 LUMEN LED RECHARGEABLE WORK LIGHT