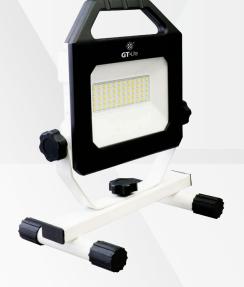

## **GT-508R**

Great for on the go, this work light has a rechargeable battery, perfect for your car, emergency kit, work bench, utility room, or under the sink. Compact and lightweight design mean this light is easy to take and set up quickly anywhere you need it. Charge your phone or other device with integrated 2.0A USB port.

## **FEATURES**

- Rechargeable li-ion battery
- Charge phones and other devices with 2.0A USB port
- 6ft micro USB charging cord included
- 720 degree swivel frame allows you to aim light in any direction
- 2 hour run time