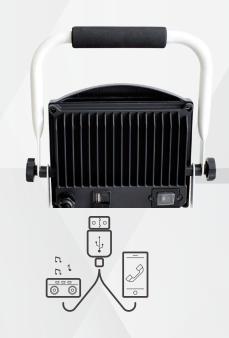

## 5,000 LUMEN LED WORK LIGHT WITH 2.0A USB PORT

## **FEATURES**

- 720 degree swivel frame allows you to aim light in any direction
- Rechargeable li-ion battery
- Charge phones and other devices with 2.0A USB port
- Compatible with GT-TP-54 54" fast-latch tripod
- Low heat output
- Portable and lightweight