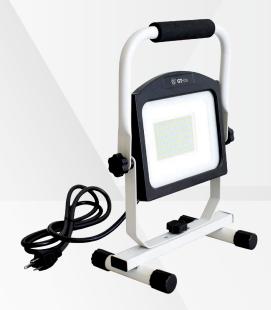

## **GT-507-U**

This 5,000 lumen portable LED work light is built tough for wherever a project takes you. With compact design, USB port, and 6ft power cord this light is easily portable from work site back home. The powerful output of this work light uses less wattage than an equivalent halogen light, while putting off much less heat.

## **SPECS:**

| Brightness     | 5,000 Lumen            |
|----------------|------------------------|
| Energy Used    | 50 Watts               |
| Equivalent To  | 400W Incandescent      |
| Energy Saved   | 90%                    |
| Power Source   | 6ft 18/3 AWG           |
| Lifetime Hours | 50,000                 |
| Lifetime Years | 45.7                   |
| Color Temp CCT | 5000K Daylight         |
| Dimmable       | High/Low Setting       |
| Suitable For   | Damp Locations         |
| Size (WxHxD)   | 9.8"W x 13.4"H x 6.5"D |
| Item Weight    | 4 lbs                  |
| Certifications | Intertek FC            |
| UPC            | 850017676022           |

## **FEATURES**

- 720 degree swivel frame allows you to aim light in any direction
- Rechargeable li-ion battery
- Charge phones and other devices with 2.0A USB port
- Compatible with GT-TP-54 54" fast-latch tripod
- Low heat output
- Portable and lightweight