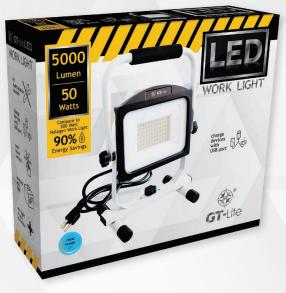

## **SPECS:**

| Brightness     | 5,000 Lumen            |
|----------------|------------------------|
| Energy Used    | 50 Watts               |
| Equivalent To  | 400W Incandescent      |
| Energy Saved   | 90%                    |
| Power Source   | 6ft 18/3 AWG           |
| Lifetime Hours | 50,000                 |
| Lifetime Years | 45.7                   |
| Color Temp CCT | 5000K Daylight         |
| Dimmable       | High/Low Setting       |
| Suitable For   | Damp Locations         |
| Size (WxHxD)   | 9.8"W x 13.4"H x 6.5"D |
| Item Weight    | 4 lbs                  |
| Certifications | Intertek FC            |
| UPC            | 850017676022           |

## 5,000 LUMEN LED WORK LIGHT WITH 2.0A USB PORT