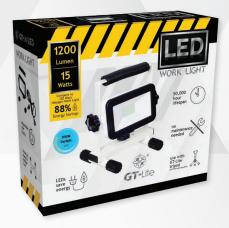

## **SPECS:**

| Brightness     | 1,200 Lumen           |
|----------------|-----------------------|
| Energy Used    | 15 Watts              |
| Equivalent To  | 120W Halogen          |
| Energy Saved   | 88%                   |
| Power Source   | 5ft Grounded          |
| Lifetime Hours | 50,000                |
| Lifetime Years | 45.7 (3hr/day)        |
| Color Temp CCT | 5000K Daylight        |
| Dimmable       | No                    |
| Suitable For   | Damp Locations        |
| Size (WxHxD)   | 7.6"W x 4.5"H x 6.8"D |
| Item Weight    | 1.45 lbs              |
| Certifications | CERTER LAS            |

## **1,200 LUMEN LED PORTABLE WORK LIGHT**