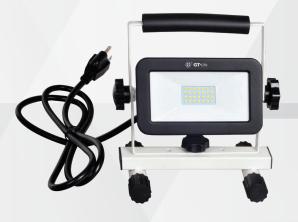

## <u>GT-504-A</u>

Big light comes in small packages. Perfect light for around the house, workbench, garage, or auto shop. The carrying handle and cool touch surface allow you to pick up and move or adjust the light any time without waiting for it to cool down. Use with attached scissor stand or included H-Stand for best placement.

## FEATURES

- 720 degree gimbaled swivel frame allows you to aim light in any direction
- Sturdy H-stand with rubber foot grips
- Compatible with GT-TP-54 54" fast-latch tripod
- Low heat output
- Portable and lightweight