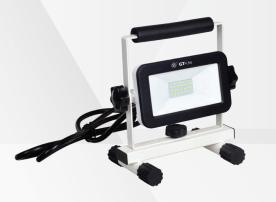

## <u>GT-504-A</u>

Big light comes in small packages. Perfect light for around the house, workbench, garage, or auto shop. The carrying handle and cool touch surface allow you to pick up and move or adjust the light any time without waiting for it to cool down. Use with attached scissor stand or included H-Stand for best placement.

## FEATURES

- 720 degree gimbaled swivel frame allows you to aim light in any direction
- Sturdy H-stand with rubber foot grips
- Compatible with GT-TP-54 54" fast-latch tripod
- Low heat output
- Portable and lightweight