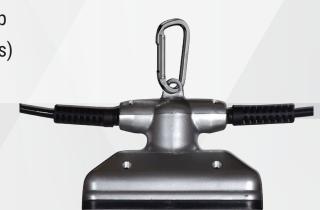

## FEATURES

- Quickly hang with carabiner clip
- Link up to 1,000 feet (100 lights)
- 70 linear feet of light coverage
- when hung at 10ft height
- Low heat output