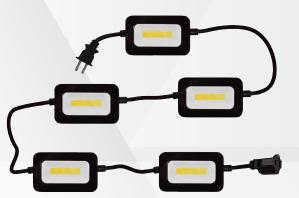

## <u>GT-421</u>

This 50ft LED linkable string light will help illuminate any garage or warehouse with 70 linear feet of bright light! Each of the 5 light heads boasts 1000 lumens of light on its, adding up to 5000 lumens on one 50ft string. Link up to 1,000 feet (100 lights) on one outlet to completely cover your job site or barn.

## 50 FT. 5000 LUMEN LED LINKABLE STRING LIGHT