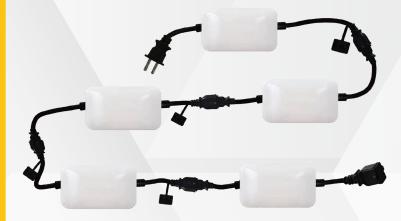

## **GT-421CP**

This 50ft LED linkable string light will help illuminate any workshop or garage with 70 linear feet of bright light! Each of the 5 light heads boasts 1000 lumens of light on its own 10ft power cord, adding up to 5000 lumens on one 50ft string. Link up to 10 x 10ft strings (100 lights) on one outlet to completely cover your job site or barn.

## **FEATURES**

- Hang quickly and easily with carabiner clip or adjustable strap
- Pivoting light head allows you to aim light in any direction
- Linkable up to 45 lights (450ft)
- Low heat output
- Compatible with GT-421-CP-S single head 1500 lumen unit