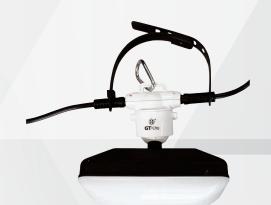

## **FEATURES**

- Hang quickly and easily with carabiner clip or adjustable strap
- Pivoting light head allows you to aim light in any direction
- Linkable up to 45 lights (450ft)
- Low heat output
- Compatible with GT-421-CP-S single head 1500 lumen unit