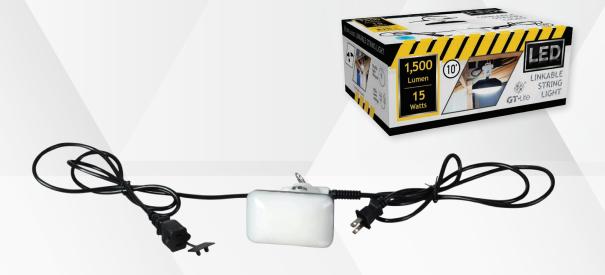

## **10 FT 1500 LUMEN LED LINKABLE STRING LIGHT**

## **SPECS:**

| Brightness     | 1,500 Lumen          |
|----------------|----------------------|
| Energy Used    | 15W                  |
| Equivalent To  | 150W Incandescent    |
| Energy Saved   | 90%                  |
| Power Source   | AC 2 Prong Cord 10ft |
| Lifetime Hours | 50,000               |
| Lifetime Years | 45.7                 |
| Color Temp CCT | 5000K Daylight       |
| Dimmable       | No                   |
| Suitable For   | Damp Locations       |
| Size (WxHxD)   | 10ft cord length     |
| Item Weight    | 1 lb                 |
| Certifications |                      |