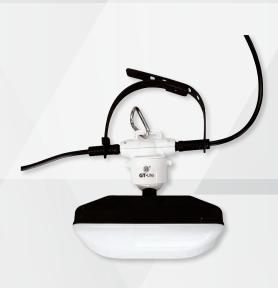

## GT-421CP-S

This 10,000 lumen portable LED work light is built tough for wherever a project takes you. With compact design, USB port, and 6ft power cord this light is easily portable from work site back home. The powerful output of this work light uses less wattage than an equivalent halogen light, while putting off much less heat.

## FEATURES

- 720 degree swivel frame allows you to aim light in any direction
- Charge phones and other devices with 2.0A USB port
- Compatible with GT-TP-54 54" fast-latch tripod
- Low heat output
- Portable and lightweight