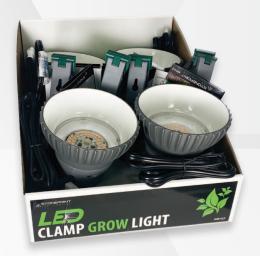

## <u>GR-CLP</u>

## LED GROW LIGHT 17.29 PPF CLAMP LAMP

Shatter-resistant Polycarbonate Lens

Heavy-duty clamp .....