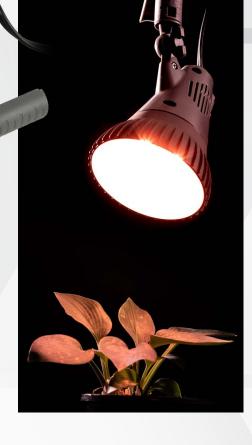

## LED GROW LIGHT 17.29 PPF CLAMP LAMP

Shatter-resistant Polycarbonate Lens

Heavy-duty clamp .....