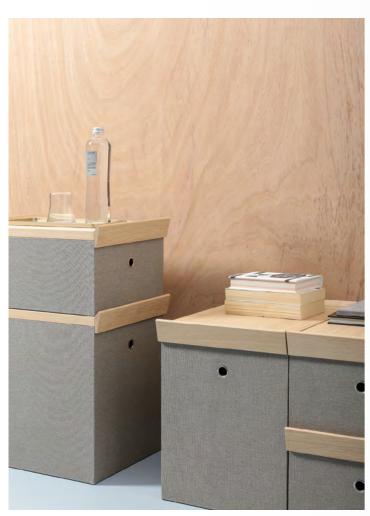

Uptown — Uptown is a multipurpose complement characterized by a central cardboard structure on which a basalt gray 100% cotton paper-fabric has been hand-glued. Uptown, as well as a container, can be used as a table, tray or even a stool, as the solid oak cover / top is able to support the weight of a person. Uptown fully expresses its personality both as a single piece and in combination with Downtown, the furniture of the same family with lower dimensions.

Downtown — Rigorous and recognizable, Downtown has a central structure in cardboard on which a 100% cotton paper-fabric has been hand-glued in a sophisticated basalt gray shade that blends harmoniously with the natural oak of the cover and blends with the stainless steel of the "punto of taking". The complement, that can be used as well as a container, as well as a tray. Downtown can live as individually, but replicated or in combination with Uptown, furniture of the same family with greater height and in an extra stool function.

## Standard color combinations\*

Uptown

Downtown

Natural oak

Natural oak

Fabric-covered card- Fabric-covered cardboard, basalt grey

board, basalt grey

Top