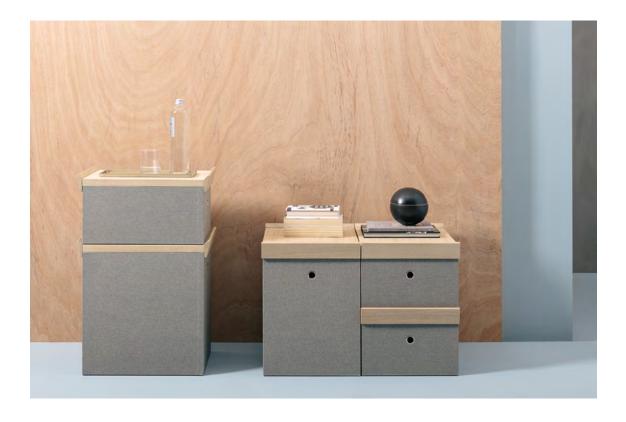

Uptown — Uptown is a multipurpose complement characterized by a central cardboard structure on which a basalt gray 100% cotton paper-fabric has been hand-glued. Uptown, as well as a container, can be used as a table, tray or even a stool, as the solid oak cover / top is able to support the weight of a person. Uptown fully expresses its personality both as a single piece and in combination with Downtown, the furniture of the same family with lower dimensions.

Downtown — Rigorous and recognizable, Downtown has a central structure in cardboard on which a 100% cotton paper-fabric has been hand-glued in a sophisticated basalt gray shade that blends harmoniously with the natural oak of the cover and blends with the stainless steel of the "punto of taking". The complement, that can be used as well as a container, as well as a tray. Downtown can live as individually, but replicated or in combination with Uptown, furniture of the same family with greater height and in an extra stool function.

## Technical information

Container / tray / stool

Name and code

Category

Uptown UT-205

Dimensions W 32 cm D 46 cm H 45 cm

Downtown

Container / tray

## Standard color combinations\*

Uptown

Downtown

Natural oak

Natural oak

Fabric-covered card- Fabric-covered cardboard, basalt grey

board, basalt grey

Top