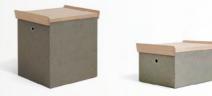

Uptown — Uptown is a multipurpose complement characterized by a central cardboard structure on which a basalt gray 100% cotton paper-fabric has been hand-glued. Uptown, as well as a container, can be used as a table, tray or even a stool, as the solid oak cover / top is able to support the weight of a person. Uptown fully expresses its personality both as a single piece and in combination with Downtown, the furniture of the same family with lower dimensions.

Downtown — Rigorous and recognizable, Downtown has a central structure in cardboard on which a 100% cotton paper-fabric has been hand-glued in a sophisticated basalt gray shade that blends harmoniously with the natural oak of the cover and blends with the stainless steel of the "punto of taking". The complement, that can be used as well as a container, as well as a tray. Downtown can live as individually, but replicated or in combination with Uptown, furniture of the same family with greater height and in an extra stool function.