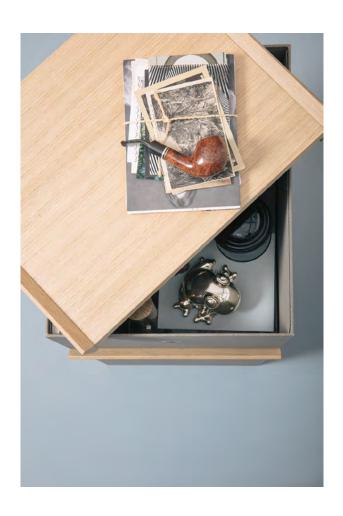

Uptown — Uptown is a multipurpose complement characterized by a central cardboard structure on which a basalt gray 100% cotton paper-fabric has been hand-glued. Uptown, as well as a container, can be used as a table, tray or even a stool, as the solid oak cover / top is able to support the weight of a person. Uptown fully expresses its personality both as a single piece and in combination with Downtown, the furniture of the same family with lower dimensions.

Downtown — Rigorous and recognizable, Downtown has a central structure in cardboard on which a 100% cotton paper-fabric has been hand-glued in a sophisticated basalt gray shade that blends harmoniously with the natural oak of the cover and blends with the stainless steel of the "punto of taking". The complement, that can be used as well as a container, as well as a tray. Downtown can live as individually, but replicated or in combination with Uptown, furniture of the same family with greater height and in an extra stool function.