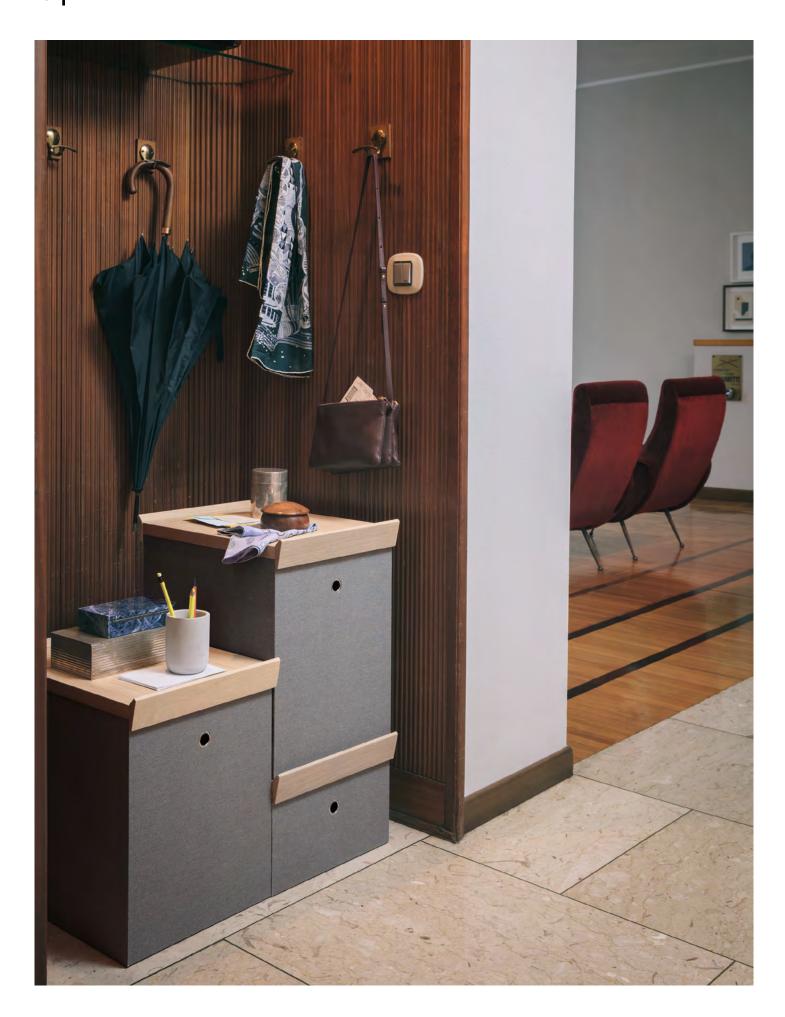

Uptown — Uptown is a multipurpose complement characterized by a central cardboard structure on which a basalt gray 100% cotton paper-fabric has been hand-glued. Uptown, as well as a container, can be used as a table, tray or even a stool, as the solid oak cover / top is able to support the weight of a person. Uptown fully expresses its personality both as a single piece and in combination with Downtown, the furniture of the same family with lower dimensions.

Downtown — Rigorous and recognizable, Downtown has a central structure in cardboard on which a 100% cotton paper-fabric has been hand-glued in a sophisticated basalt gray shade that blends harmoniously with the natural oak of the cover and blends with the stainless steel of the "punto of taking". The complement, that can be used as well as a container, as well as a tray. Downtown can live as individually, but replicated or in combination with Uptown, furniture of the same family with greater height and in an extra stool function.